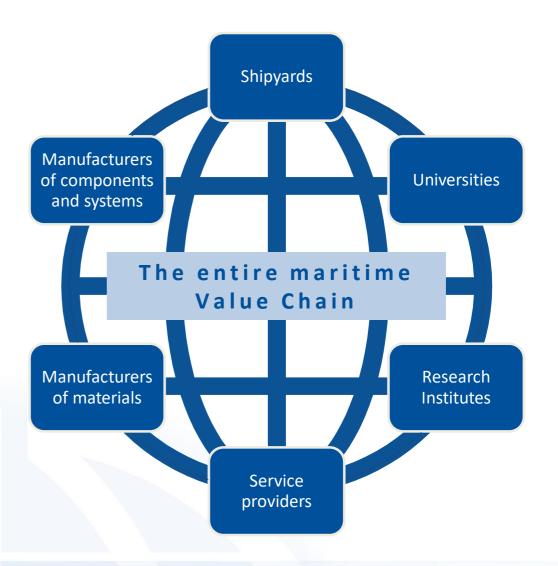

## The German Maritime Industry

# **THE ASSOCIATION**

- Founded in 1884
- Main location Hamburg
- Representation in Berlin
- Umbrella organization for other maritime associations
- 600 direct and indirect members
- Active member of the European Sea Europe Association
- Accredited by IMO via CESA
- represents the entire industrial maritime value chain
- $\rightarrow$  more than 2,800 enterprises all over Germany
- $\rightarrow$  more than 200,000 highly skilled employees

## **VSM – MEMBER STRUCTURE**

- Shipyards for newbuilding, repair and conversion, specialized on high-value special purpose vessels – seagoing and for inland waterway
- Suppliers and sub-suppliers producing all kinds of marine equipment with high quality & reliability and world wide after sales service
- Research and testing institutes, universities, design and consulting companies