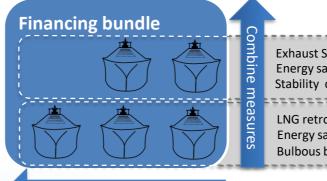

#### **GREEN SHIPPING MEASURES**

Exhaust Scrubber retrofit
LNG/Dual Fuel retrofit
SCR system retrofit
Ballast water treatment
Other alternative fuels
Engine derating

#### HYDRODYNAMIC OPTIMIZATION

Bulbous bow optimization
Manoeuvring optimization
Energy saving devices (ESD)
Propeller optimization
Thruster optimization

## **GEMAX RETROFIT PACKAGES**

## COMBINING RETROFIT SOLUTIONS AND FINANCING FOR YOUR FLEET

Exhaust Scrubber retrofit Energy saving device (ESD) Stability calculation

LNG retrofit Energy saving device (ESD) Bulbous bow optimization

Combine ships