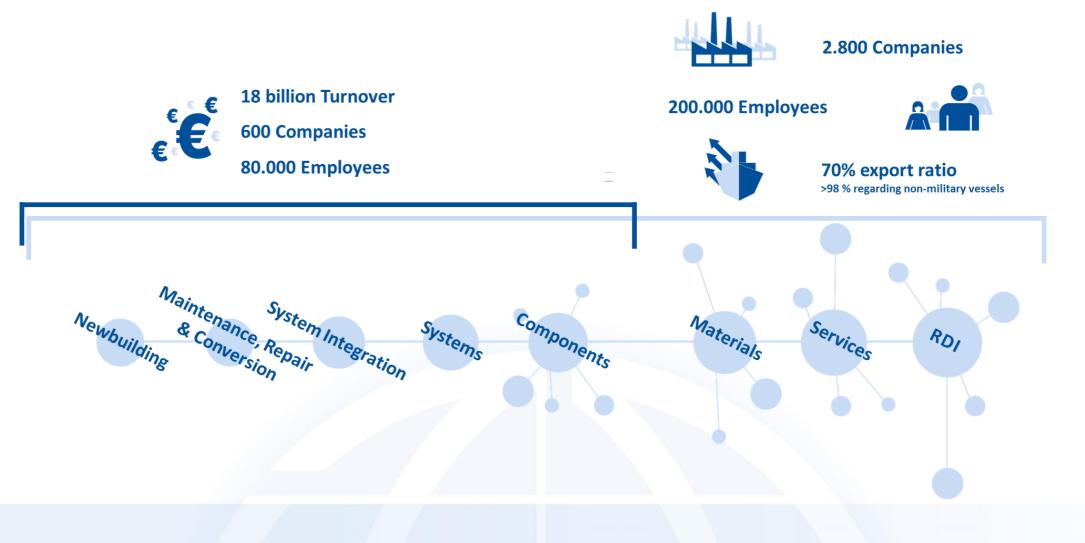

## The German Maritime Industry

# **THE ASSOCIATION**

- Founded in 1884
- Main location Hamburg
- Representation in Berlin
- Umbrella organization for other maritime associations
- 600 direct and indirect members
- Active member of the European Sea Europe Association
- Accredited by IMO via CESA
- represents the entire industrial maritime value chain
- $\rightarrow$  more than 2,800 enterprises all over Germany
- $\rightarrow$  more than 200,000 highly skilled employees