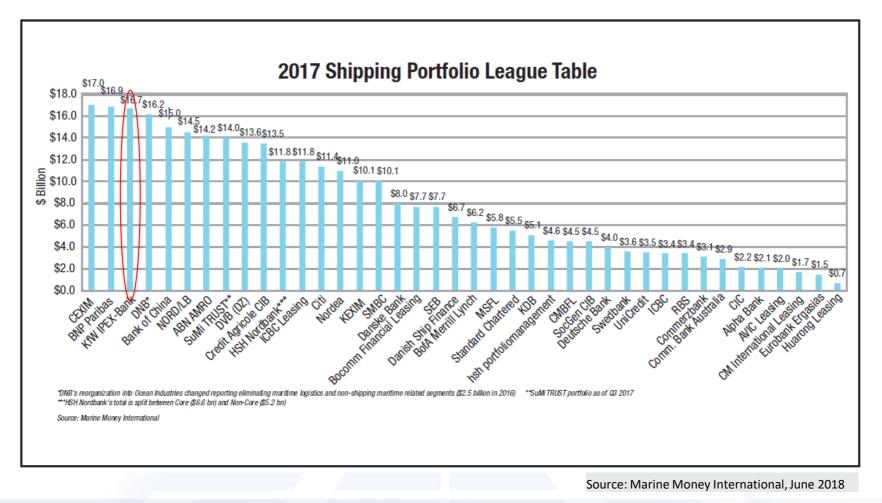

## **Active Lender in Maritime Industries**

Among the Top 10 in Maritime Finance

## **Maritime Industries**