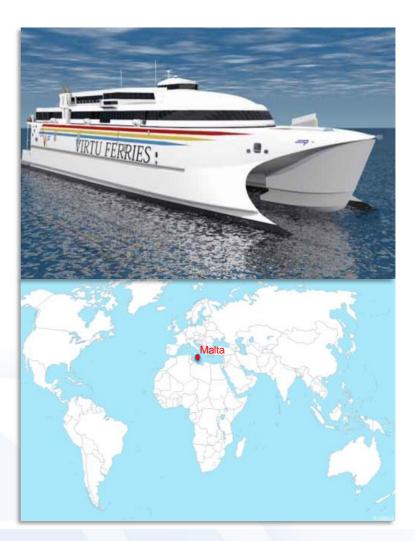

### **BUSINESS CASE – FERRY NEWBUILDING**

| Asset Class:        | Fast ( |
|---------------------|--------|
| Customer:           | Virtu  |
| Shipyard Country:   | INCA   |
| Order Volume:       | n.n.   |
| Delivery:           | end 2  |
| German Finan. Vol.: | > 50 I |
| German Content:     | 13 M   |

Fast Catamaran Ferry Virtu Ferries, Malta INCAT SY, Tasmania/Australia n.n. end 2018 > 50 M. \$ 13 M. \$

#### **German Content:**

- Main Engines
- HVAC
- Shafting
- Davits
- Sewage Treatment
- Gensets
- Gearboxes
- Classification Society