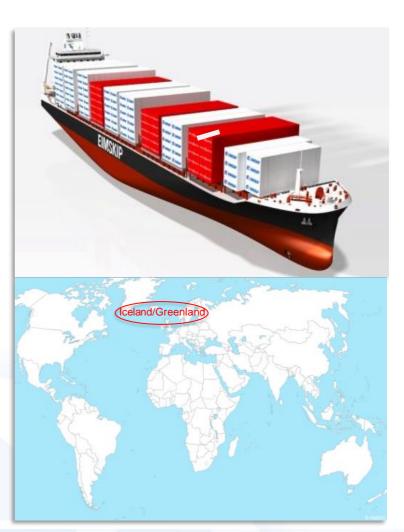

#### **BUSINESS CASE – CONTAINER NEW BUILDING**

Asset Class: Customer: Shipyard Country: Order Volume: German Finan. Vol.: German Content: Container feeder vessel Ship owner – Eimskip/RAL China 3x40 M € approx. 32 M. € / vessel 12 M. € / vessel

#### **GeMaX content:**

- Main engine
- Deck equipment
- Ship equipment
- Steering gear
- Valves & remote Control
- Anti heeling system
- Navigation equipment
- ...