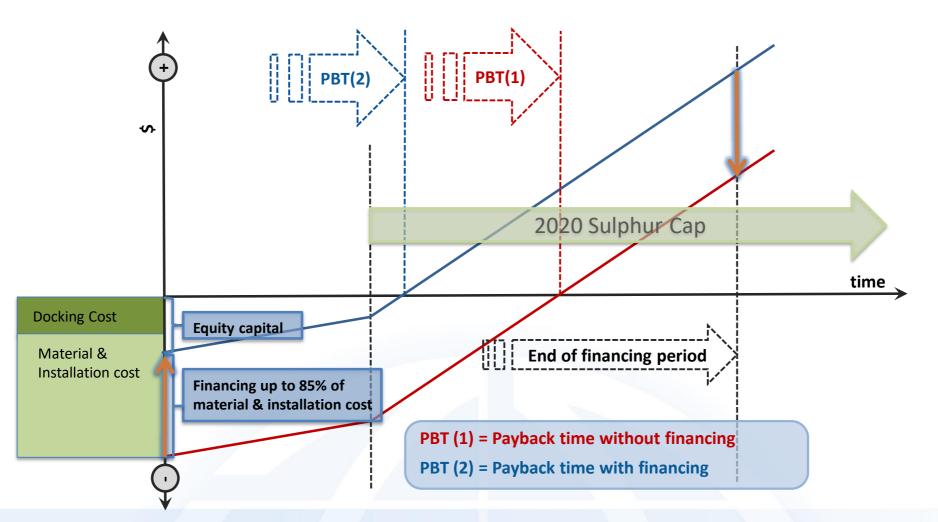

## MaXimize YOUR CASHFLOW WITH GEMAX EXAMPLE: FINANCED SCRUBBER RETROFIT

## **BUSINESS CASE – GREEN SHIP RETROFIT PACKAGE**

Asset Class: Conta Customer: Shipp

#### **Containership fleet Shipping Line - Scandinavia**

#### GeMaX Content:

- Propulsion System optimization
- Hullform optimization
- Energy saving devices and Propeller optimization
- Scrubber retrofit