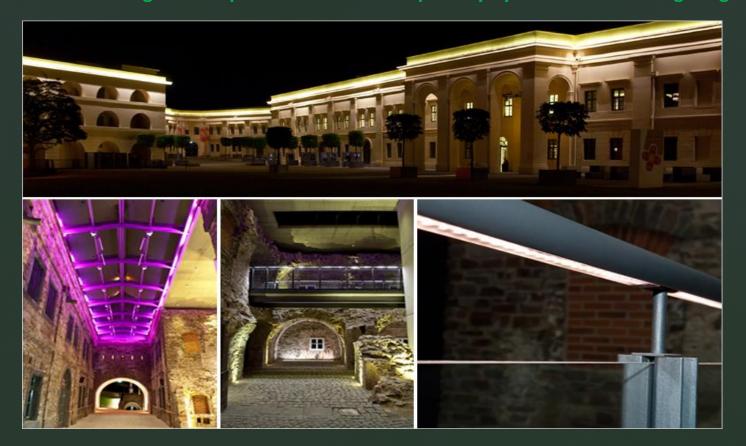

**Festung Ehrenbreitstein** At the German corner, the place where the Moselle flows into the Rhine, is the second largest fortress in Europe. Today on the fortress next to the Provincial Museum Koblenz with its manifold exhibitions also the memorial of the German Army, part of the UNESCO World Heritage, as well as a youth hostel. The historic fortress and its generous parks are set in a unique way by the harmonious lighting