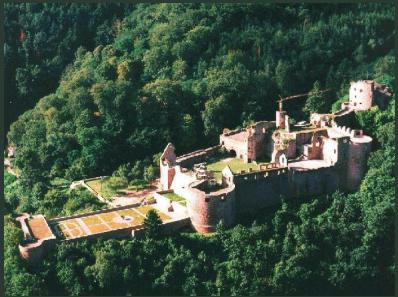

Hambacher Schloss is referred to as the "cradle of democracy" because of the Hambach Festival of 1832, as a milestone on the development of Germany to democracy – thanks to this cultural significance, the castle is still preserved as a building monument. In addition to historical exhibitions, the National memorial is also the scene of modernity: the historical festive halls and the romantic courtyard as well as the unique restaurant with roof terrace today offer space for various events