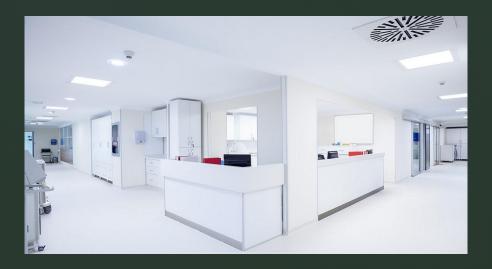

# Antibacterial and germ-free Lighting for Hospitals in combination with Human-Centric-Lighthing HCL

## Permanently antibacterial and germ-free Surfaces

With our AntiBac, an antibacterial composite material has been developed which, with its antibacterial nano-silver surface, now makes it possible to use fibre-reinforced plastic in panels for the interior of surgeries, clinics, etc. The new composite material has an antibacterial effect and can be used as a self-disinfecting surface in clinics and other rooms where maximum hygiene is required. Maximum hygiene and safety through germ-free surfaces are increasingly required, this includes hospitals as well as exhibition and event spaces where (flexible) partition walls are used. Here, the new composite material with its antibacterial effect is an interesting alternative. As a self-disinfecting surface, it helps clinics and other rooms to be hygienically clean and safe -permanently. The fibre-reinforced plastic contains certified nano-silver, with the result that even multi-resistant germs die within a few hours and the regeneration of critical amounts of germs is prevented.

This means, for example, that wall coatings can be used in operating theatres and other clinical facilities as well as in doctors' surgeries. The products can also be installed in other areas where maximum hygiene is required. The product is available in RAL and NCS colour sand, on request, also in customized colours.