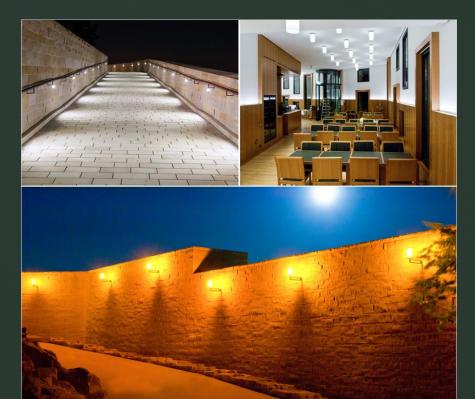

**Festung Ehrenbreitstein** At the German corner, the place where the Moselle flows into the Rhine, is the second largest fortress in Europe. Today on the fortress next to the Provincial Museum Koblenz with its manifold exhibitions also the memorial of the German Army, part of the UNESCO World Heritage, as well as a youth hostel. The historic fortress and its generous parks are set in a unique way by the harmonious lighting