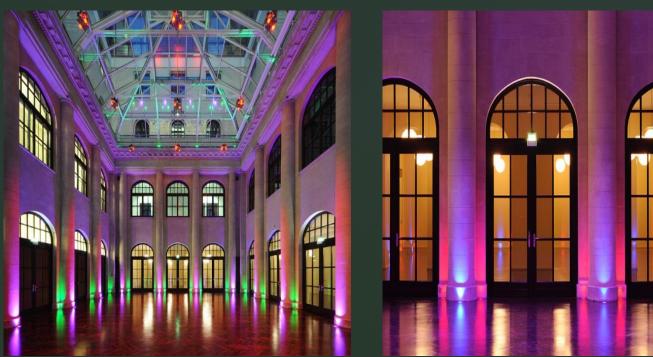

### Kameha Grand Hotel Bonn

**2011 Hotel of the Year worldwide** 

We illuminated one of the world's best real estate projects. Since October 2009, this unique LED lighting technology is in operation 24 hours and therefore more than 80.000 hours without led failure. Despite the difficult application area (under a glass roof) and only with passive cooling!!!

#### Kameha Grand Hotel Bonn we replaces 2009 the planned 35000 Watt

conventional ceiling lighting (hit and halogen) with just under 5.0000 Watt of its highperformance LED RGBW lighting technology. In daily operation only 1400 Watt are required. At a light point height of 25 meters, the required 500 Lux can be safely secured on the ground