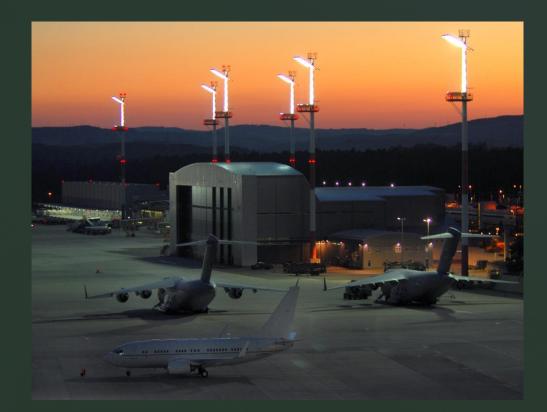

The conventional airfield lighting of the US Military Airport Ramstein (airfield 1.500 x 400 meters) with **350.000** Watt hit, was replaced with 151.000 Watt led RAS120, at a mast of 65 meters. The required 500 lux and homogeneous illumination are easily achieved