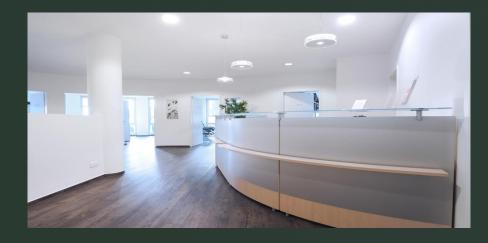

# Antibacterial and germ-free Lighting for Hospitals in combination with Human-Centric-Lighthing HCL

#### **1. Patient Room**

Light is more than a medium for seeing: It not only serves visual needs but also has emotional and biological effects on people. This knowledge is taken up by contemporary lighting concepts. In line with the Human-Centric-Lighthing HCL approach, they focus more than ever on people and their needs - in a targeted manner and with long-term effects.

Human-Centric-Lighthing HCL stands for a lighting concept that provides the user with the right light for the respective living or working situation at all times. Light is always effective - and HCL concepts provide targeted, long-term support