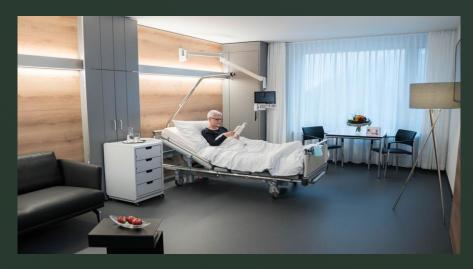

# Antibacterial and germ-free Lighting for Hospitals in combination with Human-Centric-Lighthing HCL

#### **1. Patient Room**

Light is more than a medium for seeing: It not only serves visual needs but also has emotional and biological effects on people. This knowledge is taken up by contemporary lighting concepts. In line with the Human-Centric-Lighthing HCL approach, they focus more than ever on people and their needs - in a targeted manner and with long-term effects.

Human-Centric-Lighthing HCL stands for a lighting concept that provides the user with the right light for the respective living or working situation at all times. Light is always effective - and HCL concepts provide targeted, long-term support