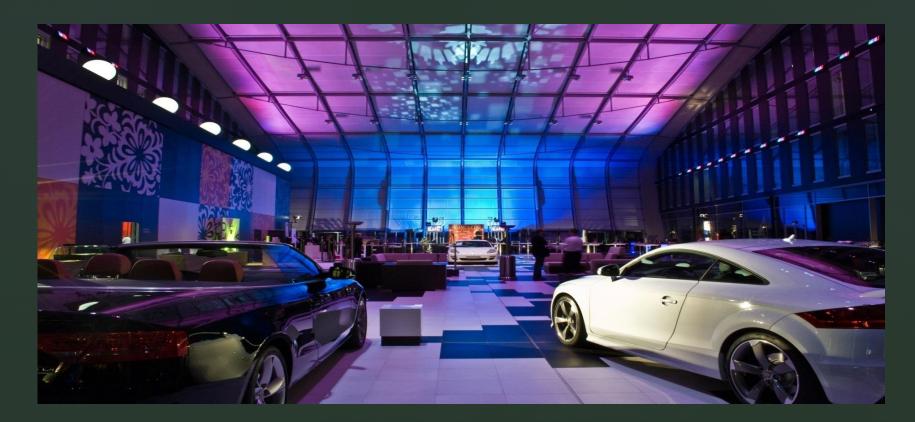

#### Humboldt Carre, Berlin

2011 The Humboldt Carre Berlin receives the award "Best Eventlocation in Germany"

The independent jury of experts was particularly enthusiastic about the world's unique high-performance LED lighting system. With only just under 600 Watt of LED-RGBW total power, which is fully controllable and dimmable via DMX, this system convinced holistically.

#### Humboldt Carre, Berlin

Conference hall with a total of 600 watts led RGBW illuminated and via DMX fully controlled!!

**Kursaal Bern** is considered to be the largest Congress and cultural centre in the Espace Mittelland in Switzerland and offers numerous rooms with the latest technology for various occasions.