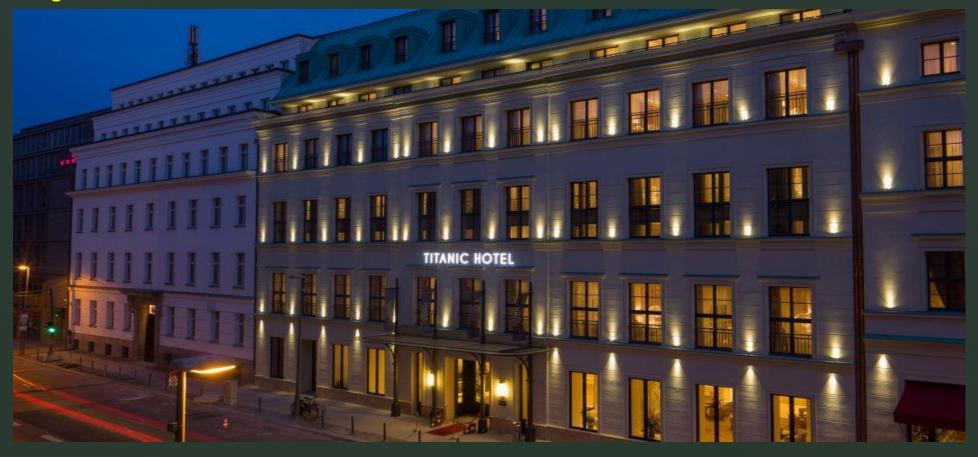

**Titanic Deluxe Berlin,** Französische Straße Facade Lighting With a total power of only 120 watts LED illuminated (0.8 watts per led spot and window). This project was installed in 2015 and has been running until today. Not a single failure !!!