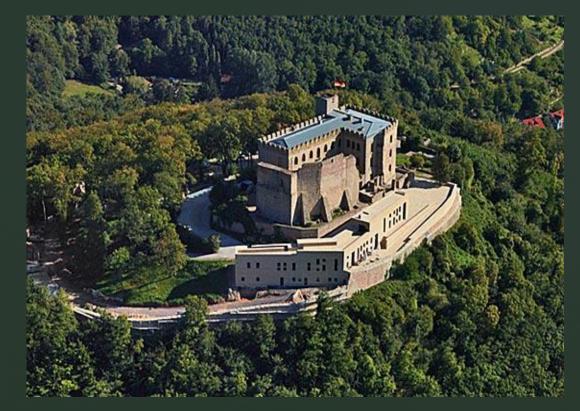

Hambacher Schloss is referred to as the "cradle of democracy" because of the Hambach Festival of 1832, as a milestone on the development of Germany to democracy – thanks to this cultural significance, the castle is still preserved as a building monument. In addition to historical exhibitions, the National memorial is also the scene of modernity: the historical festive halls and the romantic courtyard as well as the unique restaurant with roof terrace today offer space for various events