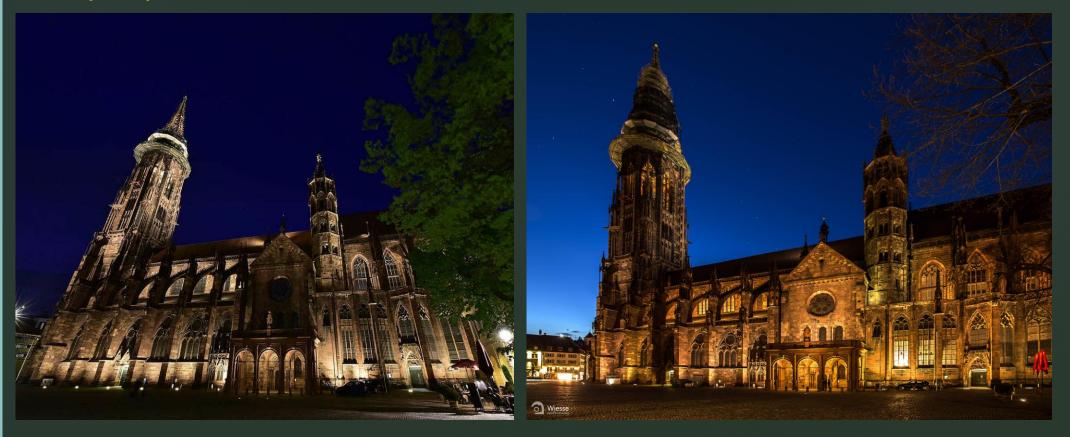

# LED-LTCHT - Germany GmbH

**Freiburger Münster.** Here, the LED lighting of a competitor, existing since 2011, has been completely replaced by our high-performance LED lighting technology. Result Investment costs 2011 of 750.000 euros and about 9000 watts. This project was implemented from us with only 330.000 euros investment and nearly 1.500 watts system performance