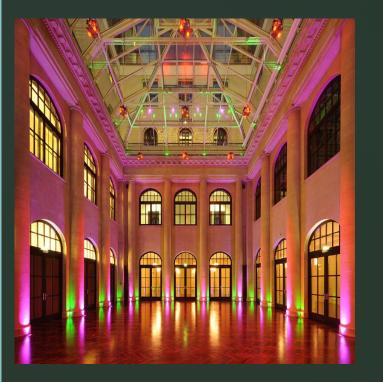

### Kameha Grand Hotel Bonn

**2011 Hotel of the Year worldwide** 

We illuminated one of the world's best real estate projects. Since October 2009, this unique LED lighting technology is in operation 24 hours and therefore more than 80.000 hours without led failure. Despite the difficult application area (under a glass roof) and only with passive cooling!!!

#### Kameha Grand Hotel Bonn we replaces 2009 the planned 35000 Watt

conventional ceiling lighting (hit and halogen) with just under 5.0000 Watt of its highperformance LED RGBW lighting technology. In daily operation only 1400 Watt are required. At a light point height of 25 meters, the required 500 Lux can be safely secured on the ground