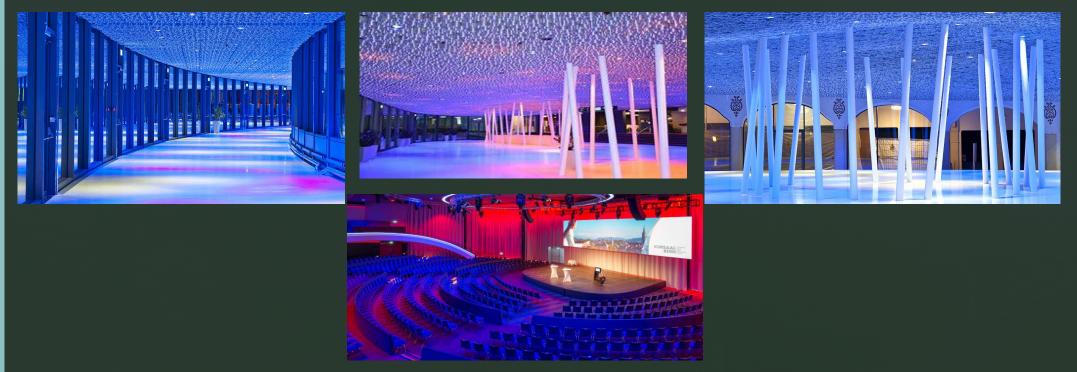

#### Humboldt Carre, Berlin

Conference hall with a total of 600 watts led RGBW illuminated and via DMX fully controlled!!

**Kursaal Bern** is considered to be the largest Congress and cultural centre in the Espace Mittelland in Switzerland and offers numerous rooms with the latest technology for various occasions.

The conference Room Forum, which with its concise façade is regarded as a new landmark of the city of Bern. 900 LED lamps Immerse the total of 2000 square meters in a refined light, because the modern ceiling lighting designs the room at the touch of a button in the colour of your choice – so every event will have an unforgettable frame. The conference rooms are equipped with highly efficient LED downlights, dimming via Touch panel and a turnable white