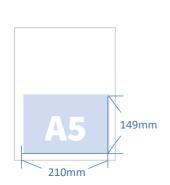

### **Trim Size & Format Information**

File Format

ai / eps file format

Resolution

300 dpi (minimum)

Color

All advertisements are full color

Size

Double Page (A3), Single Page inside and outside (A4), and Half page(A5)

(Non-bleed Size: Trim Size + 6 mm)

| Advertisement type | Trim size (mm) | Non-bleed size (mm) |
|--------------------|----------------|---------------------|
| Double page        | 420 x 297      | 426 x 303           |
| Single page        | 210 x 297      | 216 x 303           |
| ½ page             | 210 x 149      | -                   |