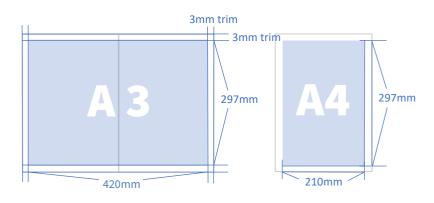

### **Trim Size & Format Information**

File Format

ai / eps file format

Resolution

300 dpi (minimum)

Color

All advertisements are full color

Size

Double Page (A3), Single Page inside and outside (A4), and Half page(A5)

(Non-bleed Size: Trim Size + 6 mm)

| Advertisement type | Trim size (mm) | Non-bleed size (mm) |
|--------------------|----------------|---------------------|
| Double page        | 420 x 297      | 426 x 303           |
| Single page        | 210 x 297      | 216 x 303           |
| ½ page             | 210 x 149      | -                   |