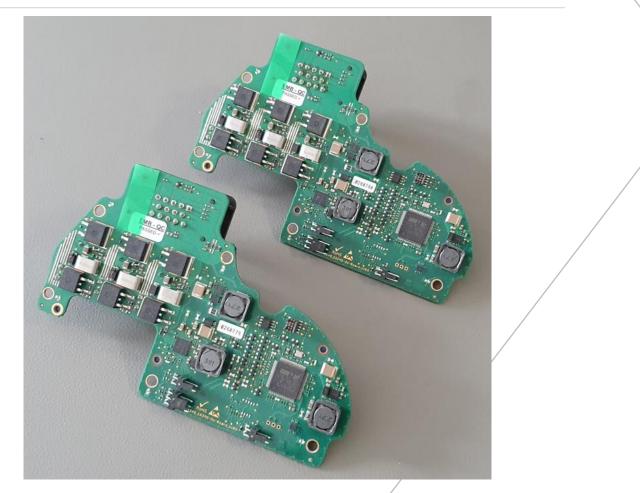

## eMobility Electronics and Software

#### Features

- BLDC Power Electronics (48V)
- Battery Management Systems
- eBike Controllers (HMI)
- BLDC Motor Control (FOC)
- ARM based
- Mature and in Production
- For LEVs / eBikes / Cranes
- ASIL / SIL capable

#### Advantages

- No 3rd Party Licenses
- Easy to be modified