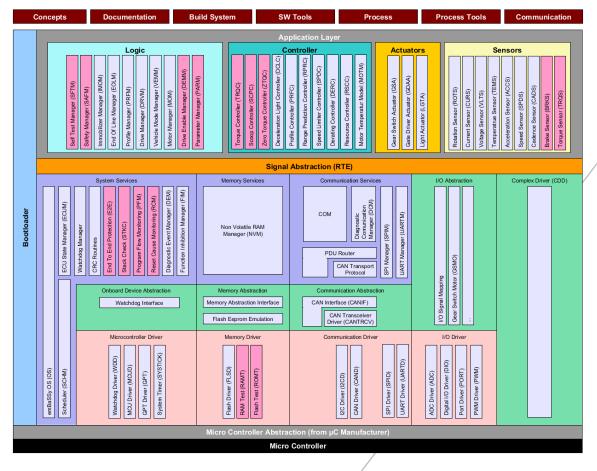

## AUTOSAR-like Software Stack (emBaSSy)

#### **Basic Software (BSW)**

- AUTOSAR-like modules und interfaces
- Low resources usage
- Mature and in production
- Free from 3rd party rights
- Generator for CAN, RTE, DEM, NvM, ...
- Contains safety modules (ASIL/SIL)
- Integrated into Eclipse IDE
- Capable up to ASIL C
- No costs