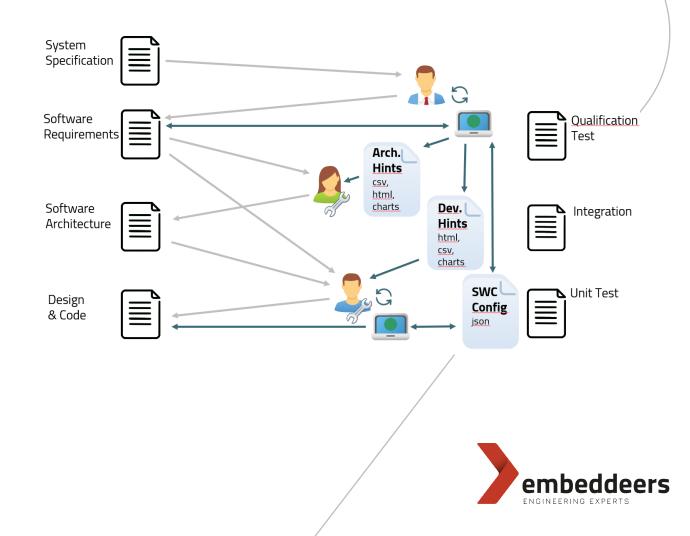

## **Application Design Tooling with Code Generation**

#### Features

- SW Requirements engineering
- SW Architecture
- SW Component Development
- Real State Machine Design
- Testcase development
- Compatible with external tools (i.e. Matlab)
- Generates C/C++/Java Code, Charts, Design, Requirments

#### Advantages

- Reduces Application costs up to 1/20
- Reduces Development Time up to 1/10
- Increases Quality
- Increases Maintainability