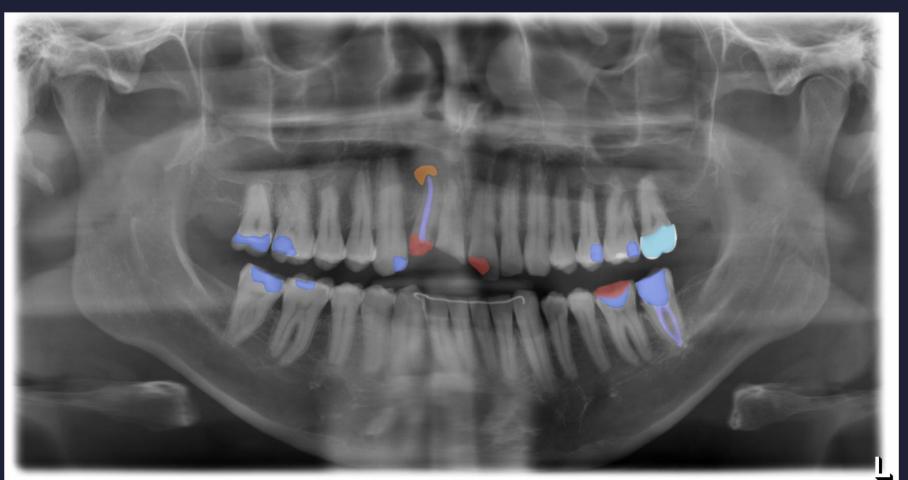

## dentalXrai Pro

#### Upload your radiograph image

dentalXrai Pro Beta dentalXrai GmbH Fünf Morgen 2 14195 Berlin, Germany

General comment:

Confirm and gener

✓ Edit

General comment:

Radiograph file name: panoramic9.jpeg

PAN 100%

Ð

Zoom +

0

Image 4 Detections HSM F2 [3] HSM F3 Ü

Rotate