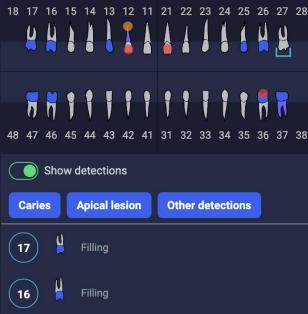

## dentalXrai Pro

#### Upload your radiograph image

dentalXrai Pro Beta dentalXrai GmbH Fünf Morgen 2 14195 Berlin, Germany

General comment:

Confirm and gener

✓ Edit

General comment:

Radiograph file name: panoramic9.jpeg

PAN 100%

Ð

Zoom +

0

Image 4 Detections HSM F2 [3] HSM F3 Ü

Rotate