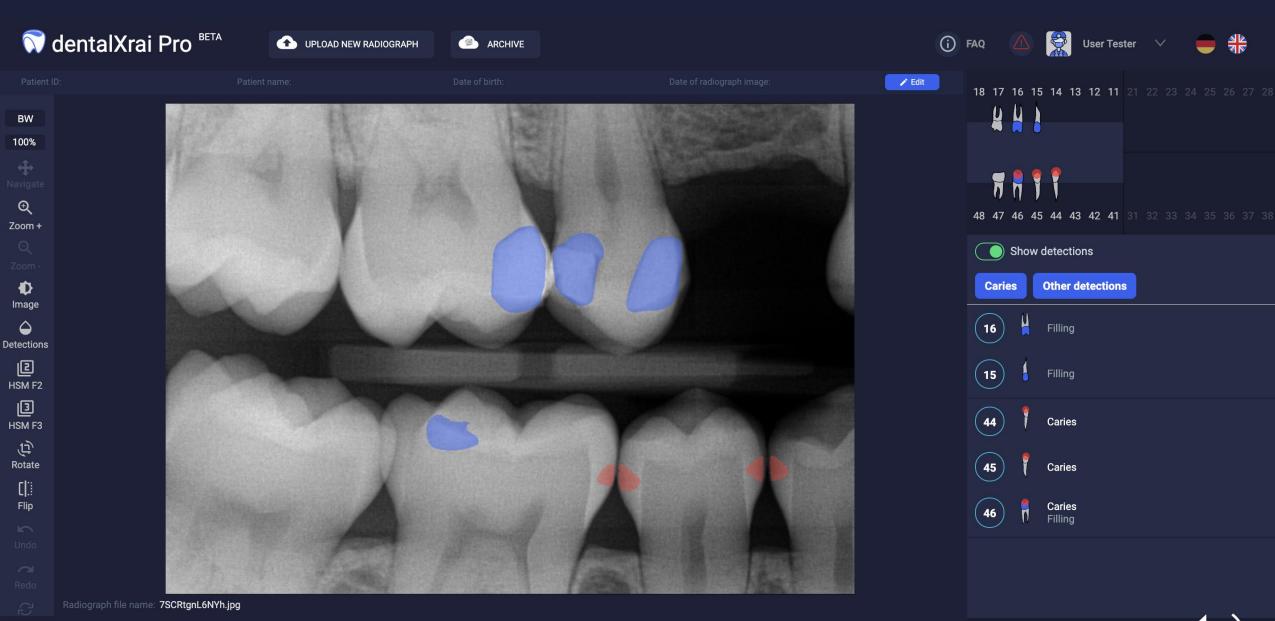

## dentalXrai Pro

#### **VALUE PROPOSITION**

Diagnostic accuracy

+40% accuracy

Time spent for diagnosis and documentation

-50% time saved

Patient communication

More trustworthy