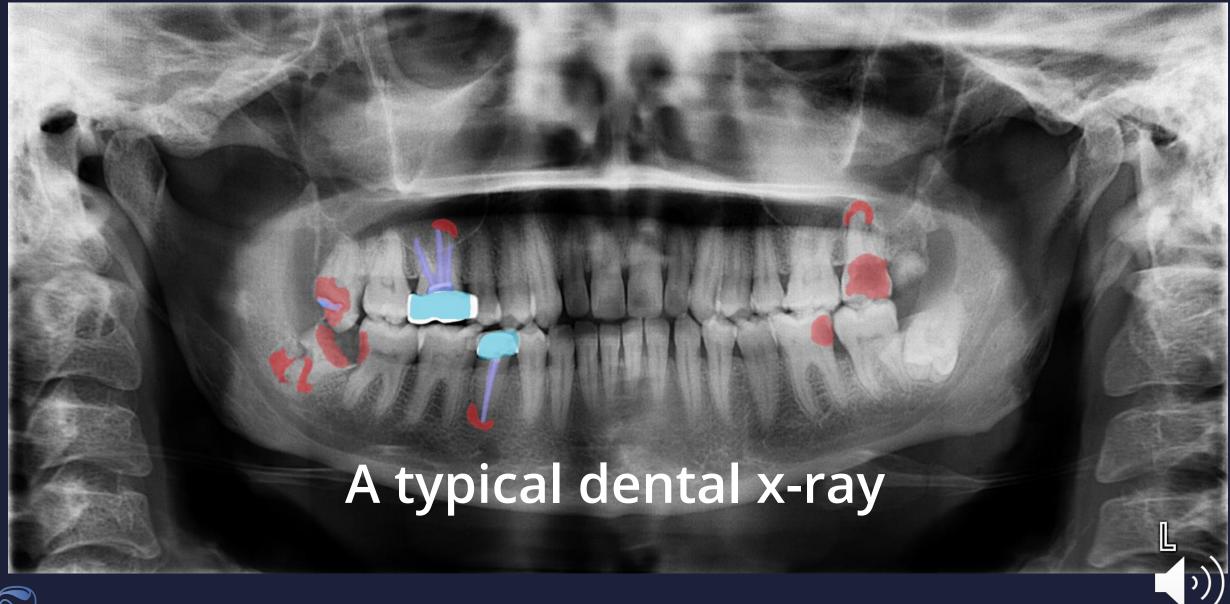

## dentalXrai Pro

#### **VALUE PROPOSITION**

Diagnostic accuracy

+40% accuracy

Time spent for diagnosis and documentation

-50% time saved

Patient communication

More trustworthy