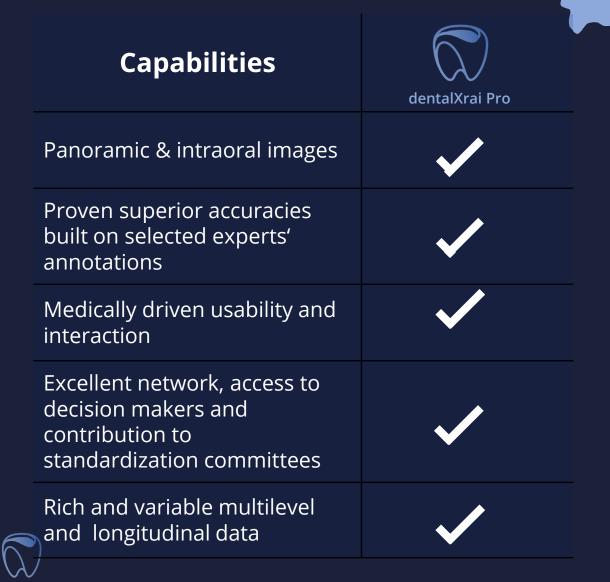

your radiograph image





dentalXrai Pro Beta dentalXrai GmbH Fünf Morgen 2 14195 Berlin, Germany







General comment:



Confirm and gener

















✓ Edit

















General comment:

Radiograph file name: panoramic9.jpeg



PAN 100%

Ð

Zoom +

0

Image 4 Detections HSM F2 [3] HSM F3 Ü

Rotate



### **CORE TEAM**

Medical & Science



Prof. Dr. Falk Schwendicke Medical Advisor & Co-Founder



Dr. Robert Gaudin Medical Advisor & Co-Founder

+ 16 medical experts

Business & Regulatory



Felix Knorr
Chief Executive Officer
& Co-Founder



Dr. Johannes Tanne Regulatory Affairs

+ 4 FTEs & advisors

Engineering & Data Science



Dr. Joachim Krois Chief Data Officer & Co-Founder



Martin Dreher Lead Technology Officer

+ 8 tech FTEs













## GLOBAL OPINION LEADERS





#### We are part of











## What we are looking for

- Patient Management Systems
- Insurance Companies
- Medical Software Distributors
- Dental Practice Chains
- X-ray Manufacturers









# Better decisions in less time

#### dentalXrai GmbH

Fünf Morgen 2 14195 Berlin Deutschland

E-Mail: info@dentalXrai.com Website: www.dentalxrai.com

#### Contact

Felix Knorr CEO

E-Mail: felix.knorr@dentalxrai.com Website: www.dentalxrai.com