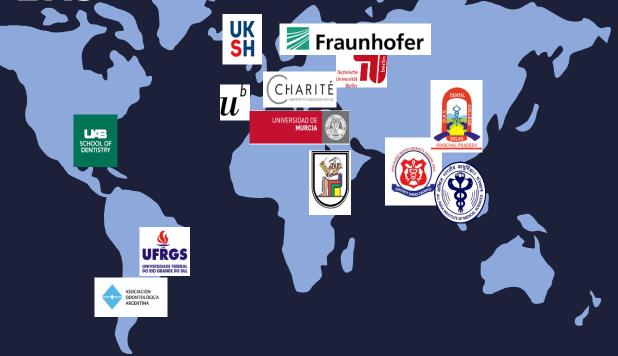

ur radiograph image





dentalXrai Pro Beta dentalXrai GmbH Fünf Morgen 2 14195 Berlin, Germany







General comment:



Confirm and gener

















✓ Edit

















General comment:

Radiograph file name: panoramic9.jpeg



PAN 100%

Ð

Zoom +

0

Image 4 Detections HSM F2 [3] HSM F3 Ü

Rotate



### **CORE TEAM**

Medical & Science



Prof. Dr. Falk Schwendicke Medical Advisor & Co-Founder



Dr. Robert Gaudin Medical Advisor & Co-Founder

+ 16 medical experts

Business & Regulatory



Felix Knorr
Chief Executive Officer
& Co-Founder



Dr. Johannes Tanne Regulatory Affairs

+ 4 FTEs & advisors

Engineering & Data Science



Dr. Joachim Krois Chief Data Officer & Co-Founder



Martin Dreher Lead Technology Officer

+ 8 tech FTEs













## GLOBAL OPINION LEADERS





#### We are part of











## What we are looking for

- Patient Management Systems
- Insurance Companies
- Medical Software Distributors
- Dental Practice Chains
- X-ray Manufacturers









# Better decisions in less time

#### dentalXrai GmbH

Fünf Morgen 2 14195 Berlin Deutschland

E-Mail: info@dentalXrai.com Website: www.dentalxrai.com

#### Contact

Felix Knorr CEO

E-Mail: felix.knorr@dentalxrai.com Website: www.dentalxrai.com