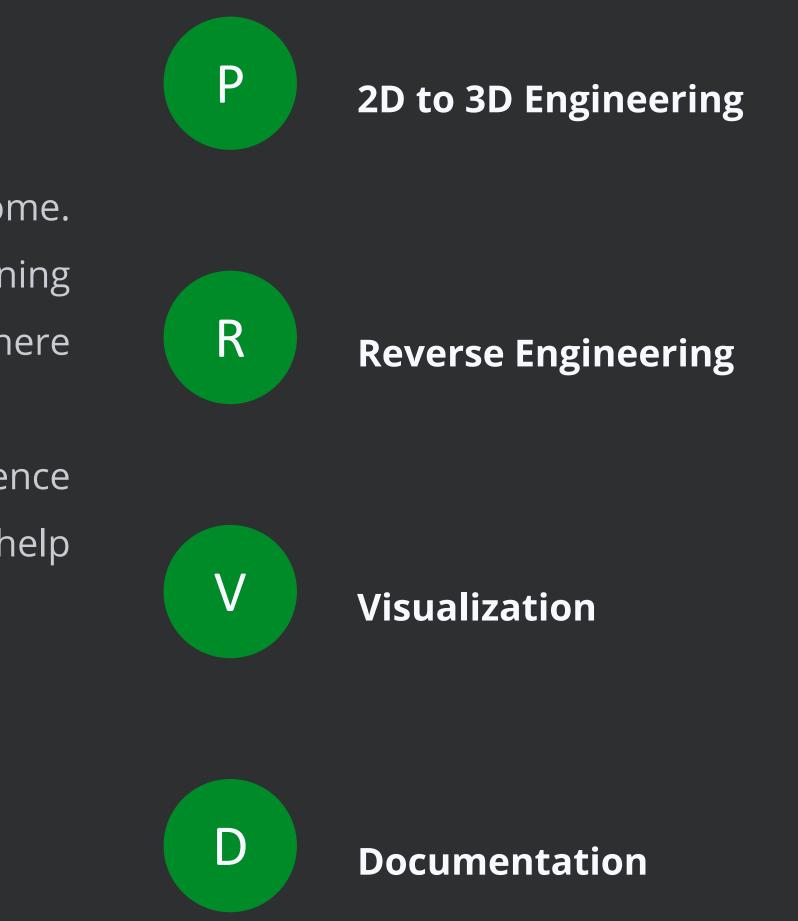

#### Scope of services:

- Project documentation review
- Process flowchart development consulting
- Feasibility studies
- Basic engineering
- Equipment list
- Visualisations

Reverse Engineering

#### Scope of services:

- Project documentation review
- Project data structure
- As-Built flowchart
- Reverse Engineering 2D PDF -> 3D CAD
- As-Built drawings
- Equipment list
- Visualisations