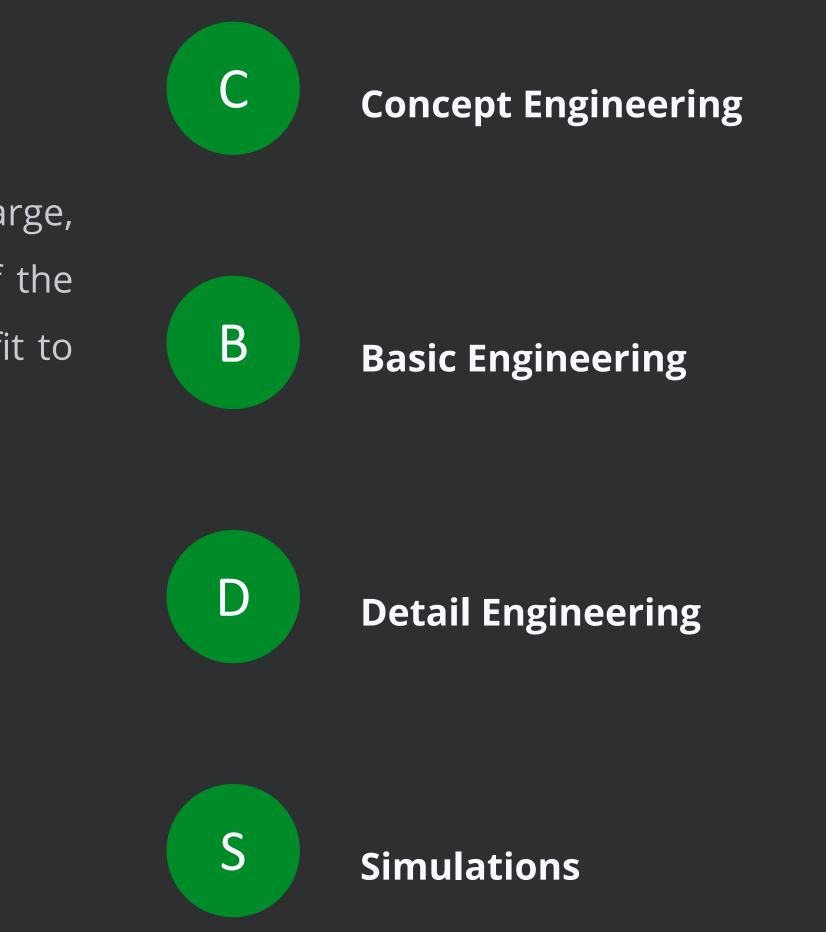

#### Phase 2

- Project requirements analysis
- Process flowchart development consulting
- Mass balance
- Feasibility engineering
- Basic engineering
- Project documentation (for tendering process)