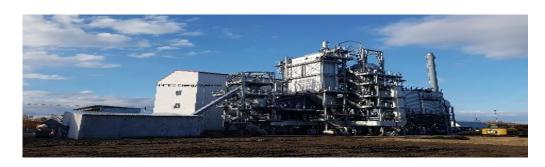

### **REFERENCES**

Hybrid solar-biomass plant in Spain (worldwide the only one in commercial scale)

## BORGES

**Firing Capacity**: 2 x 25 MW (biomass), 6 MW Gas fired Thermal Oil Heater

Electrical net Output: 22,5 Mwel Yearly Power Production: 98.000MW 181.000m<sup>2</sup> Collectors installed on 700.000m<sup>2</sup> Land

**Installation**: Spain

**Customer**: Thermosolar Borges