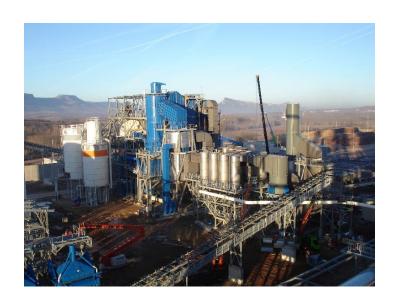

### **REFERENCES**

Hybrid solar-biomass plant in Spain (worldwide the only one in commercial scale)

## BORGES

**Firing Capacity**: 2 x 25 MW (biomass), 6 MW Gas fired Thermal Oil Heater

Electrical net Output: 22,5 Mwel Yearly Power Production: 98.000MW 181.000m<sup>2</sup> Collectors installed on 700.000m<sup>2</sup> Land

**Installation**: Spain

**Customer**: Thermosolar Borges