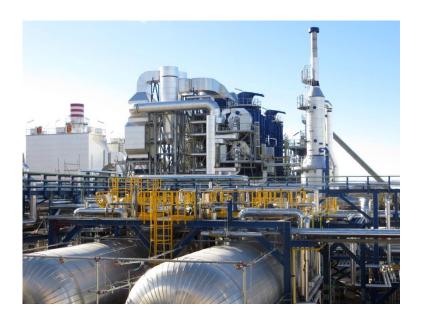

# Sewage sludge dryer and incinerator for steam and power production

**Firing Capacity:** 5,7 MWth 1 Mwel Power Production

Fuel: Sewage Sludge

**Installation**: Karlsruhe, Germany

Customer: City of Karlsruhe