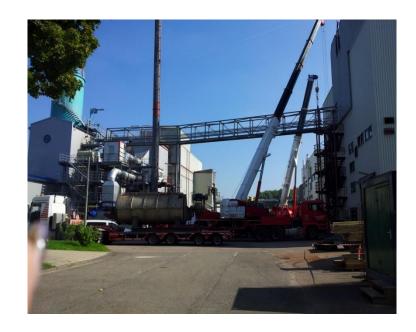

# Sewage sludge dryer and incinerator for steam and power production

**Firing Capacity:** 5,7 MWth 1 Mwel Power Production

Fuel: Sewage Sludge

**Installation**: Karlsruhe, Germany

Customer: City of Karlsruhe