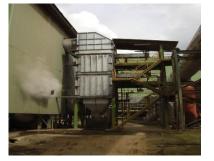

## **\*\*KOLON INDUSTRIES**

Total output: 15,5 MWth

**Fuel:** SRF, fluffy plastic

**Installation**: Incheon / South Korea

**Customer**: Municipality Incheon