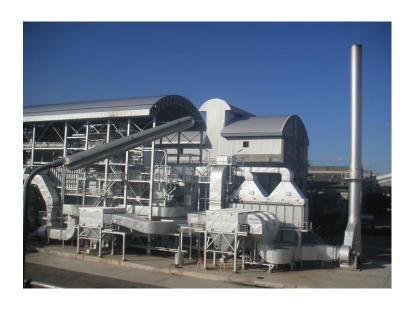

# Fluidised bed combustion (FBC) system for steam and power production

## **\*\*KOLON INDUSTRIES**

Total output: 15,5 MWth

**Fuel:** SRF, fluffy plastic

**Installation**: Incheon / South Korea

**Customer**: Municipality Incheon