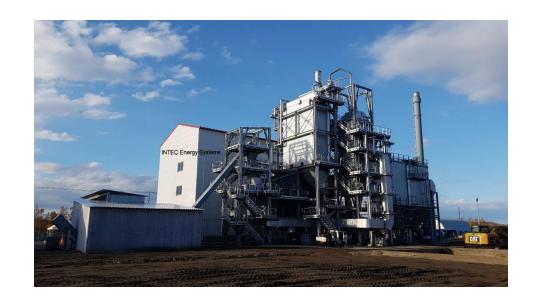

# Wood waste fired hot gas generator with thermal oil heating system and steam generation

Firing Capacity: 60 MW Step grate firing: 45 MW, Sander/screen dust: 19 MW, Thermal Oil heater: 25 MW,

Indirect steam generator: 15 MW,

Hot gas: 34 MW

**Installation**: Spain

**Customer**: Kronospan (Unopan)