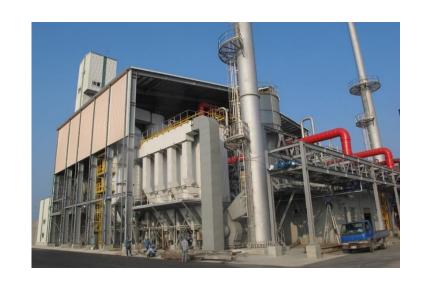

## Power plant with step grate combustion

**Firing Capacity**: 40 MW Electrical output: 13.5 MWel, **Fuel**: Textile, chicken litter

Installation: Turkey
Customer: Ecogreen