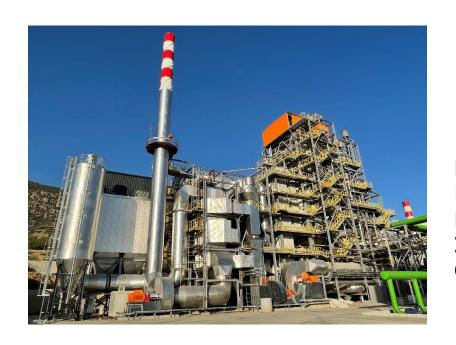

### **REFERENCES**

Hybrid solar-biomass plant in Spain (worldwide the only one in commercial scale)

## BORGES

**Firing Capacity**: 2 x 25 MW (biomass), 6 MW Gas fired Thermal Oil Heater

Electrical net Output: 22,5 Mwel Yearly Power Production: 98.000MW 181.000m<sup>2</sup> Collectors installed on 700.000m<sup>2</sup> Land

**Installation**: Spain

**Customer**: Thermosolar Borges