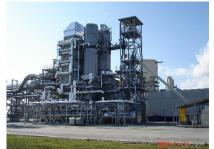

## **BUAYAI BIO POWER**

**Firing Capacity**: 30 MW Electrical output: 6 Mwel, Steam for rice mill production

(paddy dryers etc.)

Fuel: Rice husk

**Installation**: Thailand

**Customer**: BBP