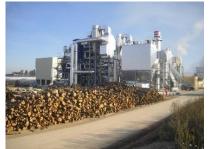

## BORGES

**Firing Capacity**: 2 x 25 MW (biomass), 6 MW Gas fired Thermal Oil Heater

Electrical net Output: 22,5 Mwel Yearly Power Production: 98.000MW 181.000m<sup>2</sup> Collectors installed on 700.000m<sup>2</sup> Land

**Installation**: Spain

**Customer**: Thermosolar Borges