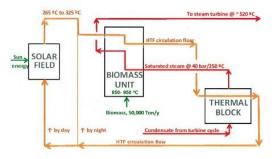

### **REFERENCES**

Hybrid solar-biomass plant in Spain (worldwide the only one in commercial scale)

## BORGES

**Firing Capacity**: 2 x 25 MW (biomass), 6 MW Gas fired Thermal Oil Heater

Electrical net Output: 22,5 Mwel Yearly Power Production: 98.000MW 181.000m<sup>2</sup> Collectors installed on 700.000m<sup>2</sup> Land

**Installation**: Spain

**Customer**: Thermosolar Borges