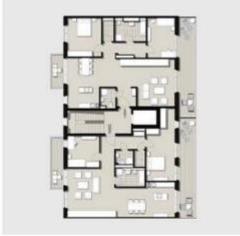

• At present 120 employees

• Turnover 47,2 Mill. Euros in 2021

Forecast 2022: 52 Mill. Euros

Market leader in the field of decentralized home ventilation





### **Factories in Berlin and Brandenburg**









# **International Sales** Made in Germany

### **Product range**



































### **LUNOtherm S**









### Silvento ec

### Silent exhaust fan for bathrooms and Laundries









### ALD and ALD-SV



# ALD and ALD-SV The exterior Wall outlets for passive air supply for living rooms and bedrooms







### **Germany** Berlin









Lautizia
Berlin's largest KfW-40 project



### **Germany** Berlin











Powerhouse Adlershof
Plus energy house with 128
residential units



## **Lithuania** Vilnius











420 apartments, equipped with e<sup>2</sup> and Silvento ec

### **Ireland**

County Kildare





Ruin from the 18th century turns into a modern low-energy house



### **Portugal**

One family home in Loulé



10 x e<sup>2</sup> heat recovery ventilators 8 x Silvento ec exhaust ventilators



### **Portugal**

Multy-family home building in Lisbon



43 Apartment home building



### **Portugal**

Multy-family home building in Lisbon



18 Apartment home building

# Representative in Portugal



### Obrigado

WAYSE — Soluções de Energias Renováveis, S.A.

www.wayse.pt
R. 1º de Maio 20 – 2º - 1300-474 Lisbo