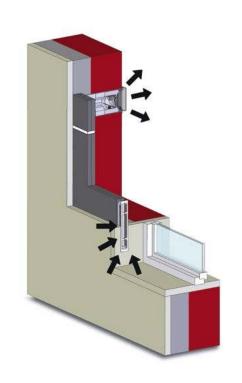

### ALD and ALD-SV

# ALD and ALD-SV The exterior Wall outlets for passive air supply for living rooms and bedrooms