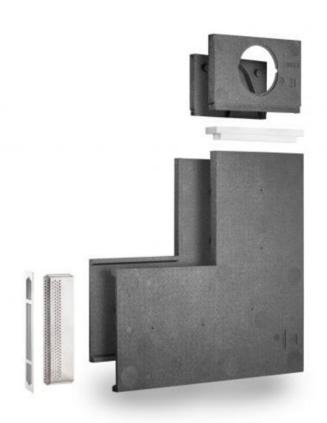

### ALD and ALD-SV

# ALD and ALD-SV The exterior Wall outlets for passive air supply for living rooms and bedrooms