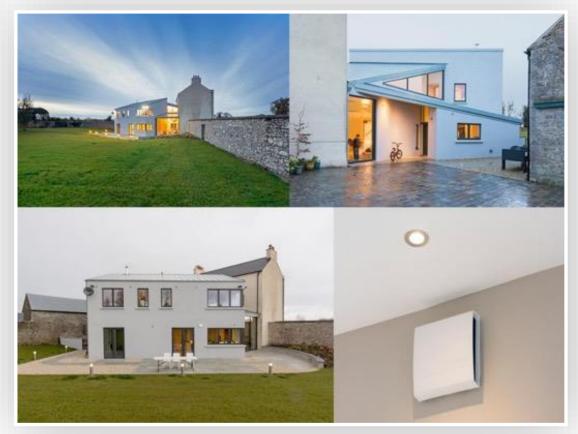

### **Ireland**

County Kildare

Ruin from the 18th century turns into a modern low-energy house