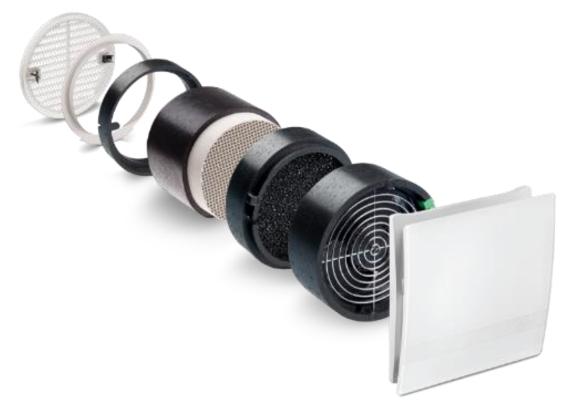

### ALD and ALD-SV

# ALD and ALD-SV The exterior Wall outlets for passive air supply for living rooms and bedrooms