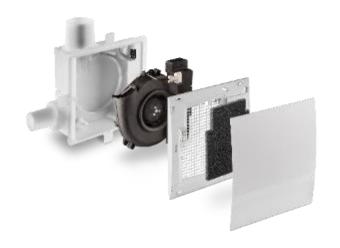

### ALD and ALD-SV

# ALD and ALD-SV The exterior Wall outlets for passive air supply for living rooms and bedrooms