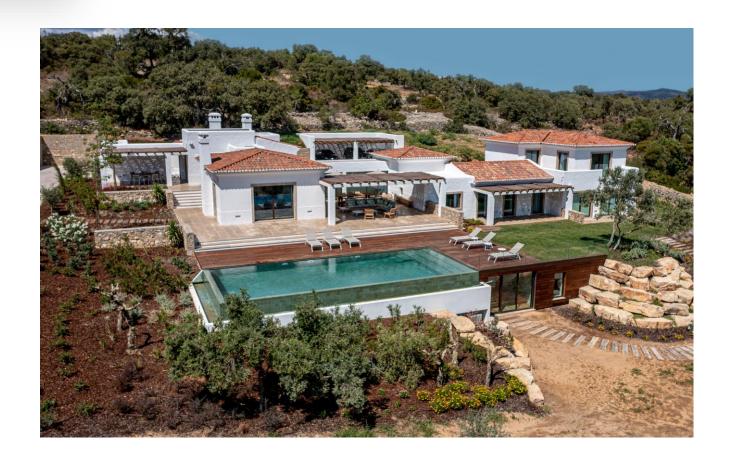

### **Portugal**

One family home in Loulé

10 x e<sup>2</sup> heat recovery ventilators 8 x Silvento ec exhaust ventilators