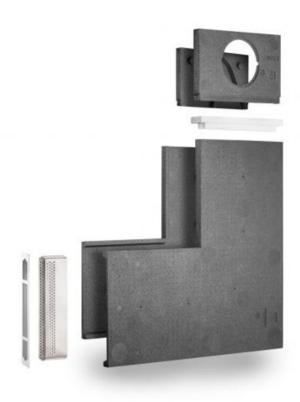

### ALD and ALD-SV

# ALD and ALD-SV The exterior Wall outlets for passive air supply for living rooms and bedrooms