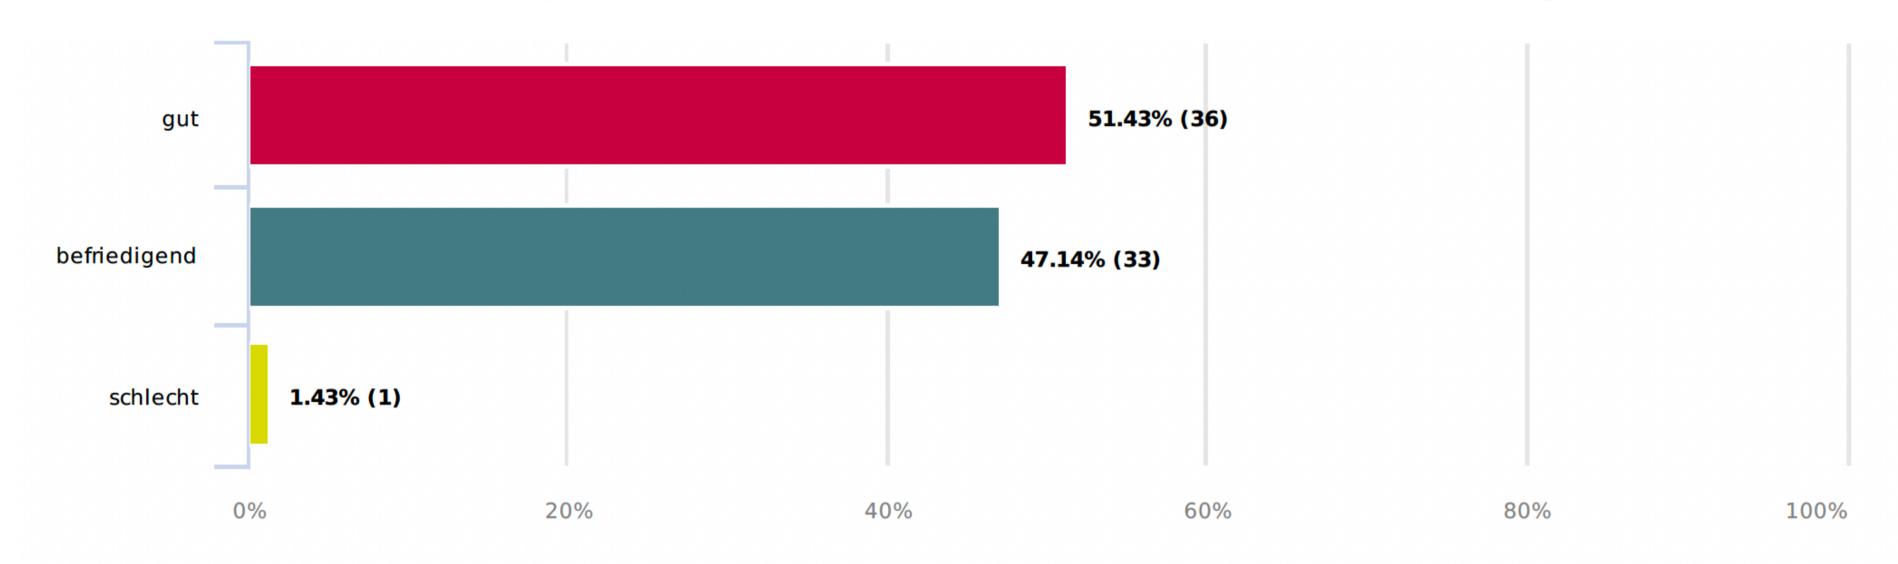

### 1.5. How do you evaluate the current business of your company?

| gut          | 51,43% 36 |
|--------------|-----------|
| befriedigend | 47,14% 33 |
| schlecht     | 1,43% 1   |