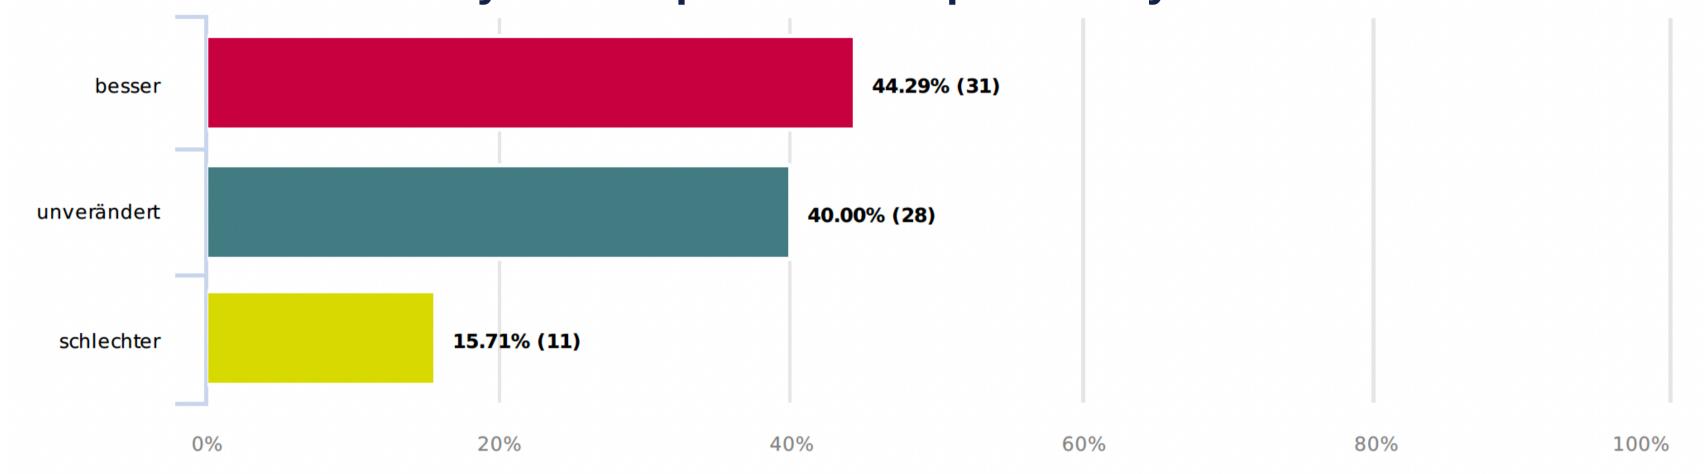

# 1.2. How do you assess the prospects of the Bosnian economy in the current year compared to the previous year?

| besser      | 44,29% 31 |
|-------------|-----------|
| unverändert | 40,00% 28 |
| schlechter  | 15,71% 11 |