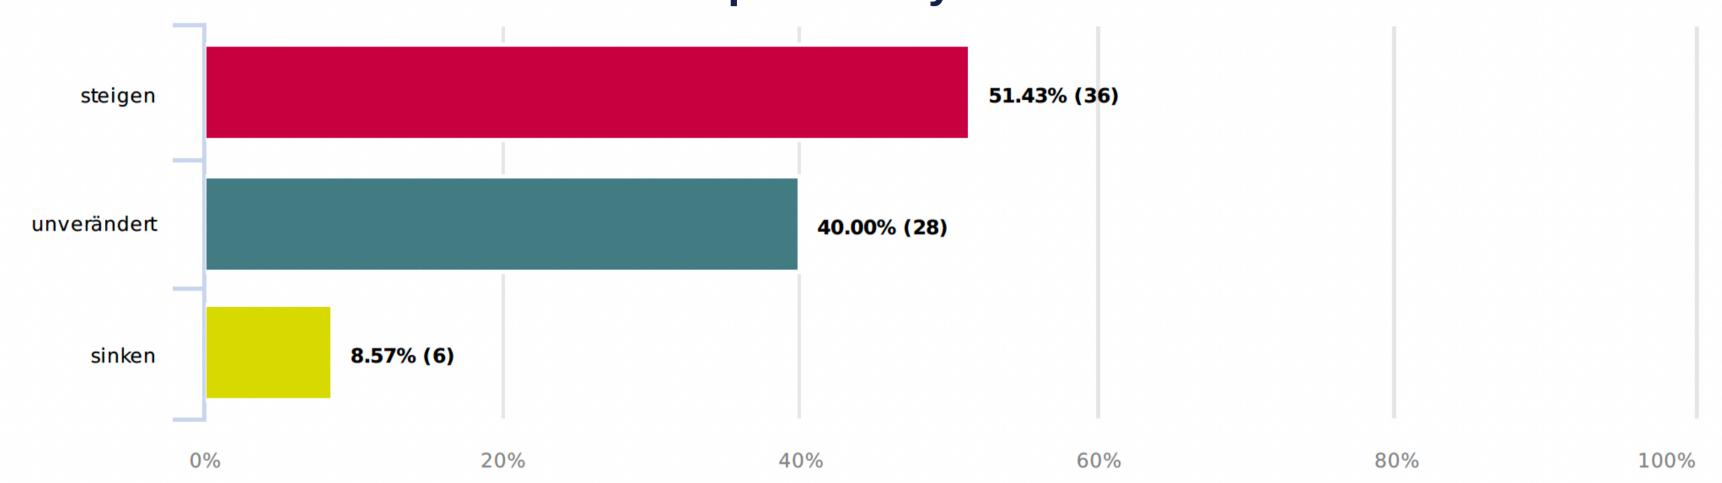

# 1.9. What will be the employment trend in your company in the current year compared to the previous year?

| steigen     | 51,43% <i>36</i> |
|-------------|------------------|
| unverändert | 41,43% 29        |
| sinken      | 7,14% 5          |