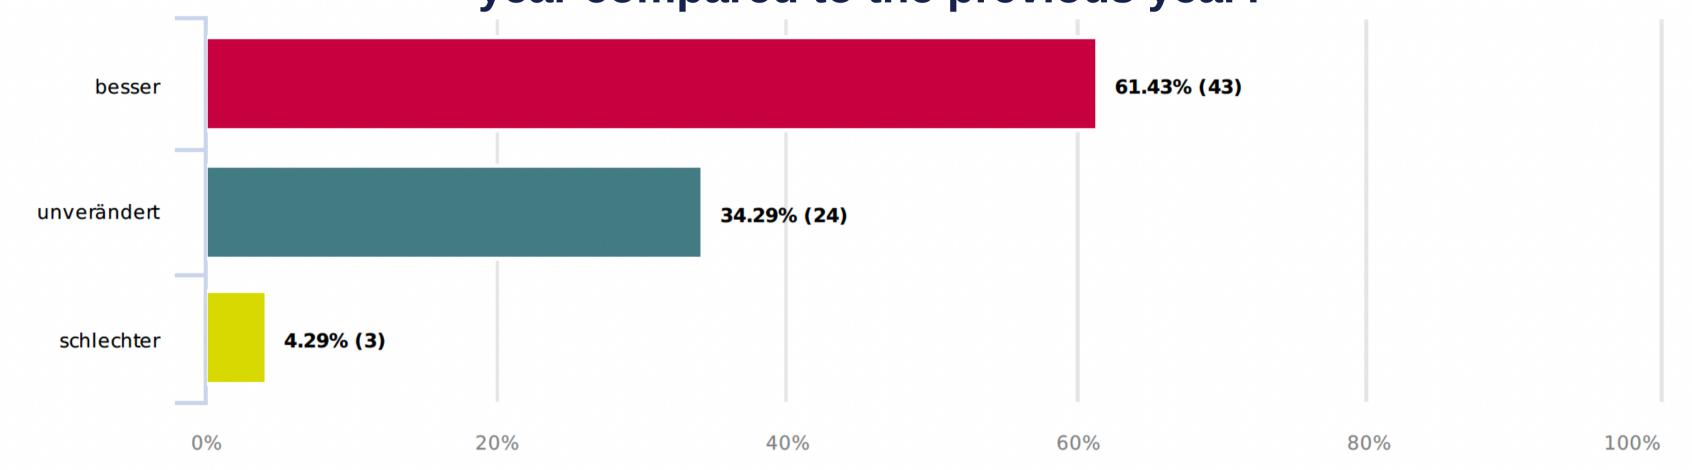

# 1.6. What will be the business development of your company in the current year compared to the previous year?

| besser      | 61,43% <i>43</i> |
|-------------|------------------|
| unverändert | 34,29% 24        |
| schlechter  | 4,29% 3          |