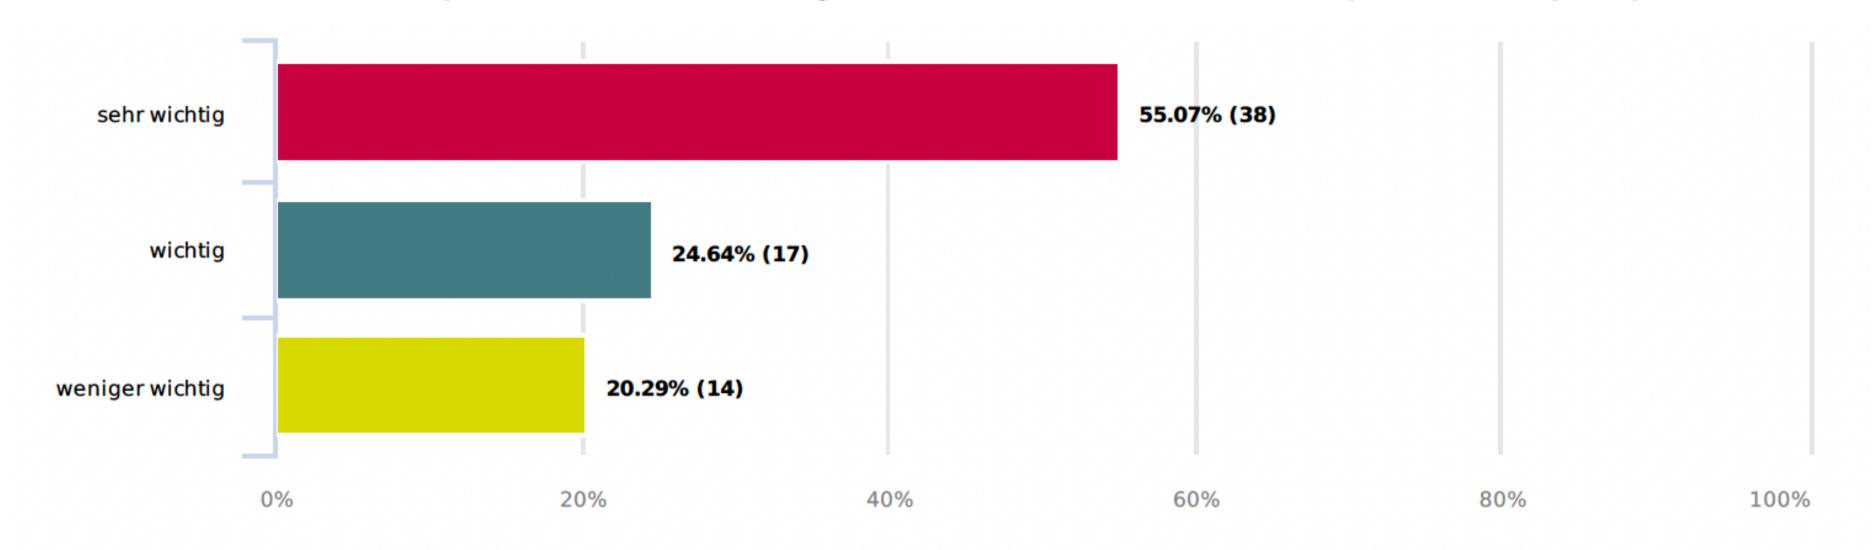

### 5. How important is entering the German market for your company?

| sehr wichtig    | 55,07% <i>38</i> |
|-----------------|------------------|
| wichtig         | 24,64% 17        |
| weniger wichtig | 20,29% 14        |