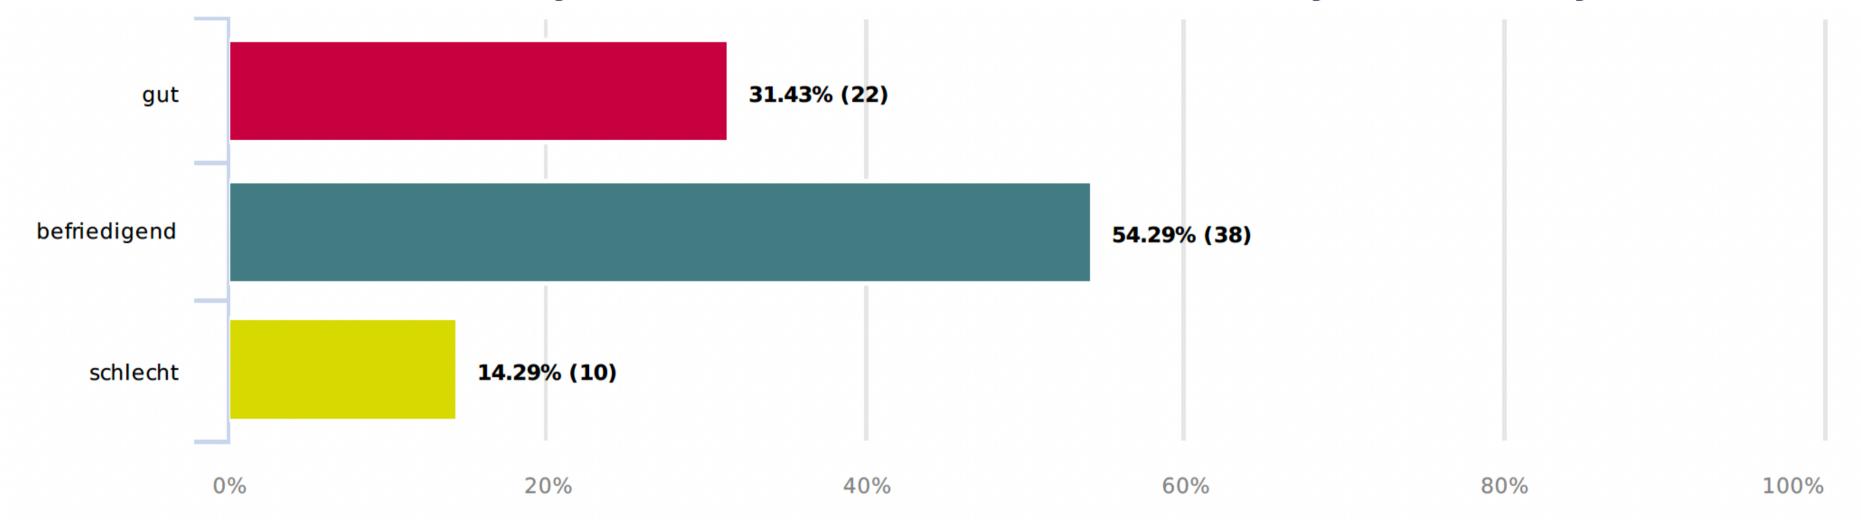

### 1.3. How do you assess the current situation in your industry?

| gut          | 31,43% 22               |
|--------------|-------------------------|
| befriedigend | <b>54,29%</b> <i>38</i> |
| schlecht     | 14,29% 10               |