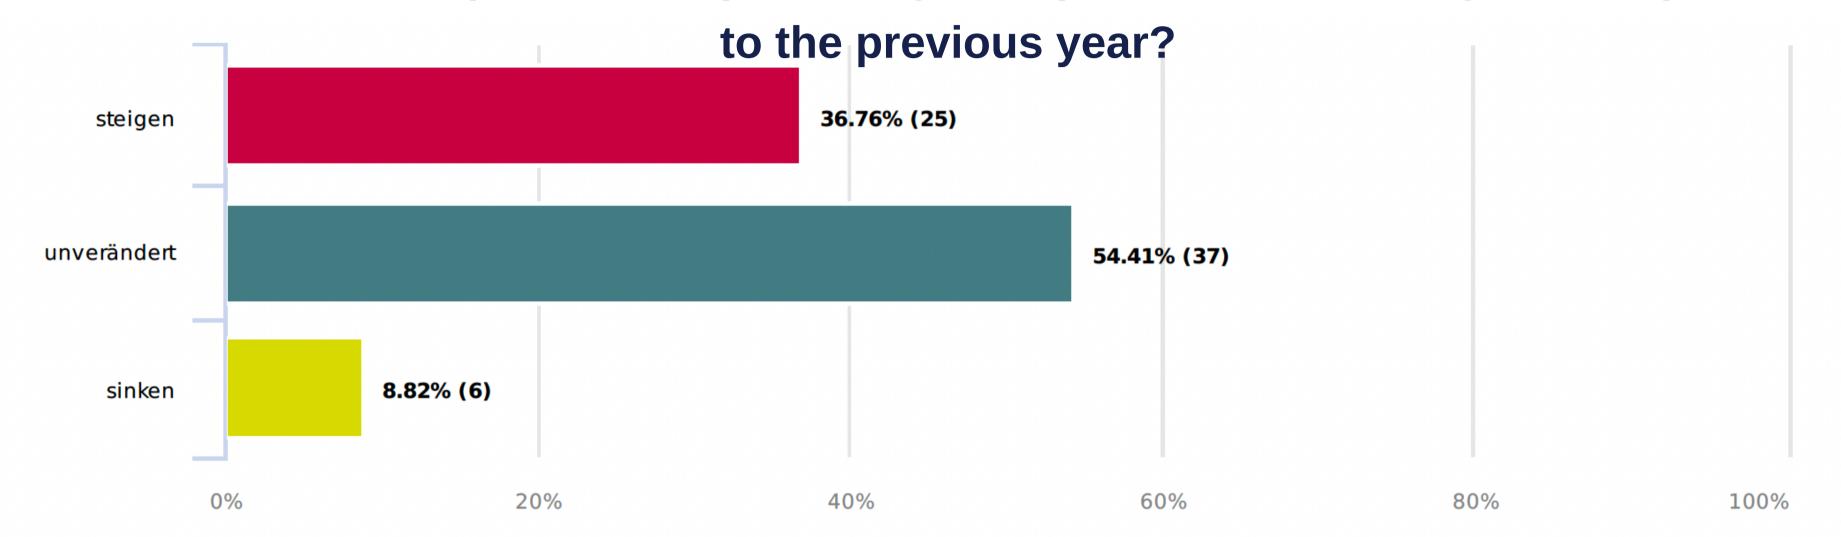

## 1.8. What development of exports do you expect in the current year compared

| steigen     | 36,76% 25               |
|-------------|-------------------------|
| unverändert | <b>54,41%</b> <i>37</i> |
| sinken      | 8,82% 6                 |