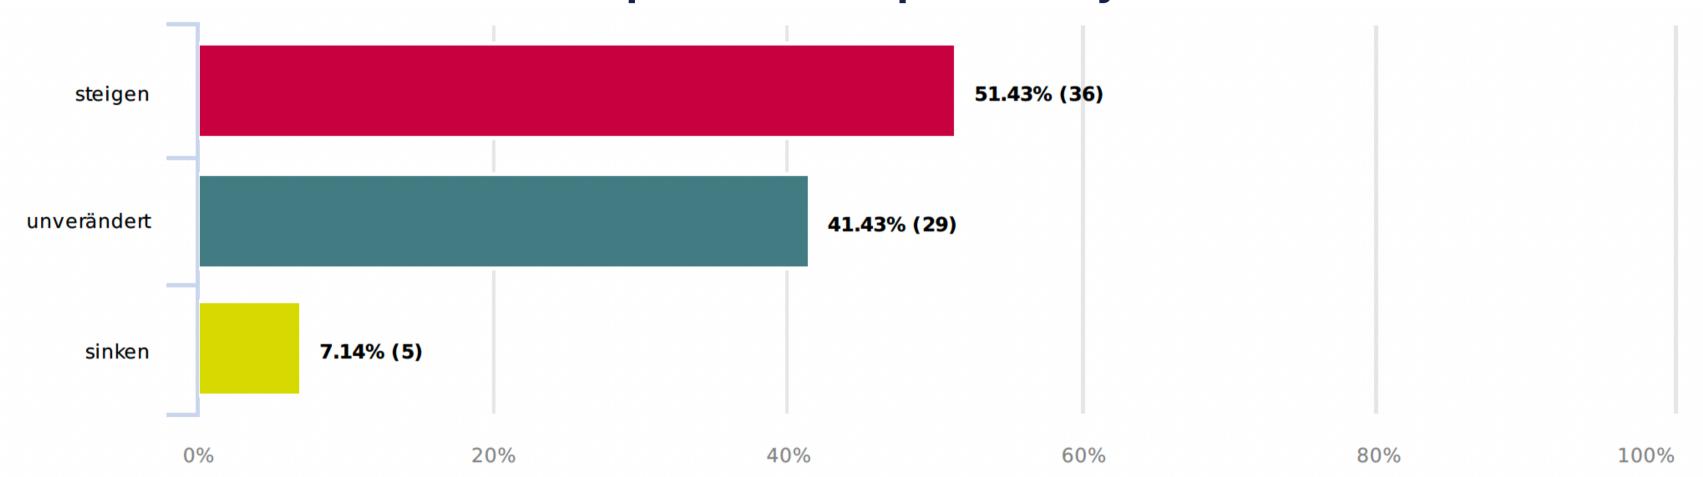

# 1.9. What will be the employment trend in your company in the current year compared to the previous year?

| steigen     | 51,43% <i>36</i> |
|-------------|------------------|
| unverändert | 41,43% 29        |
| sinken      | 7,14% 5          |