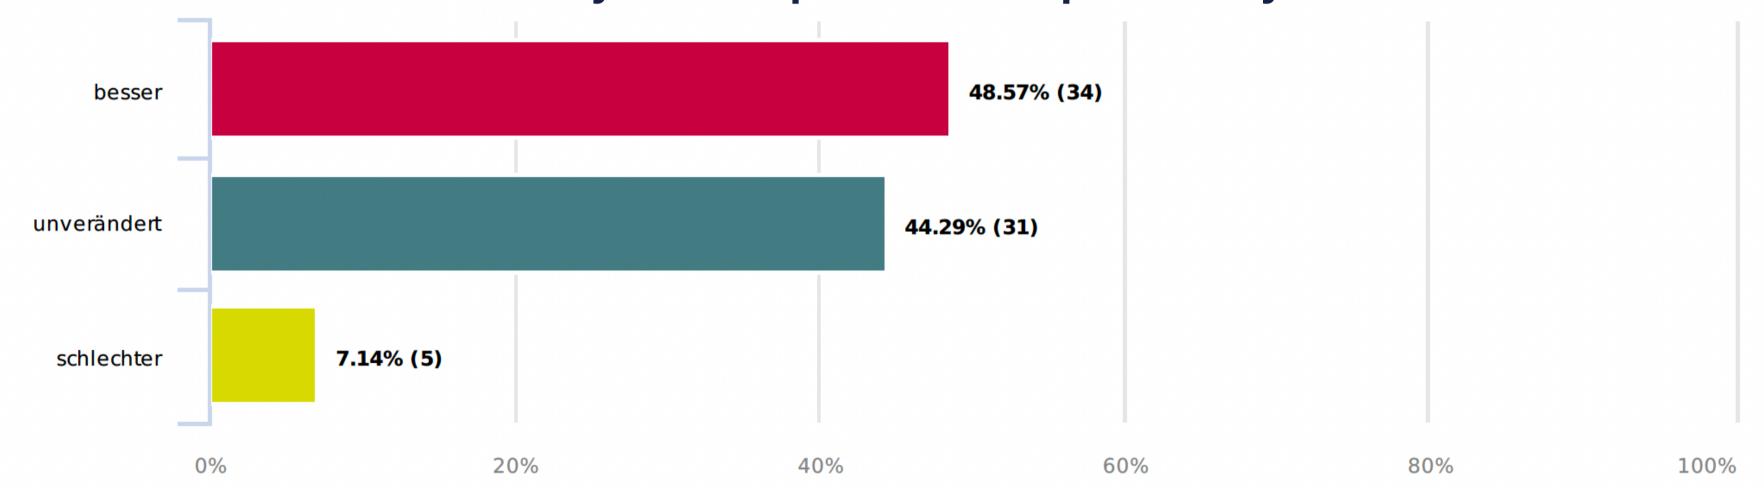

# 1.4. What development of the situation in your branch do you expect in the current year compared to the previous year?

| besser      | 48,57% 34 |
|-------------|-----------|
| unverändert | 44,29% 31 |
| schlechter  | 7,14% 5   |