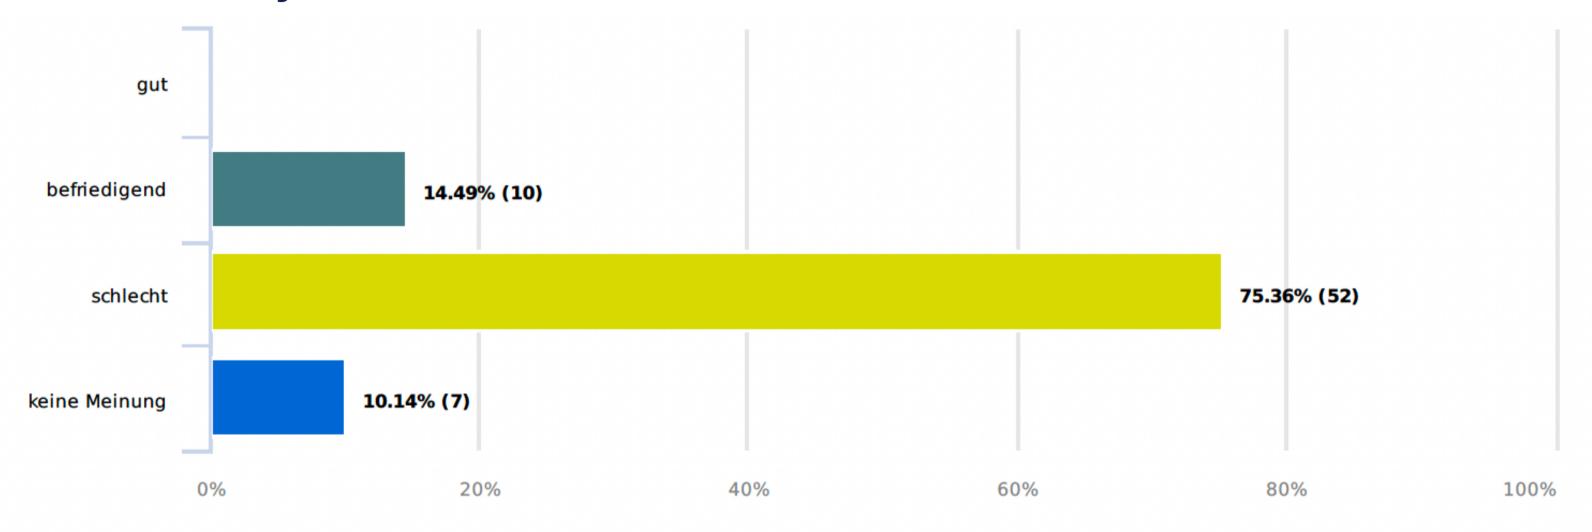

## 6. How do you evaluate the work of the current authorities at all levels?

| gut           | 0,00% 0         |
|---------------|-----------------|
| befriedigend  | 14,49% 10       |
| schlecht      | 75,36% 52       |
| keine Meinung | <b>10,14%</b> 7 |