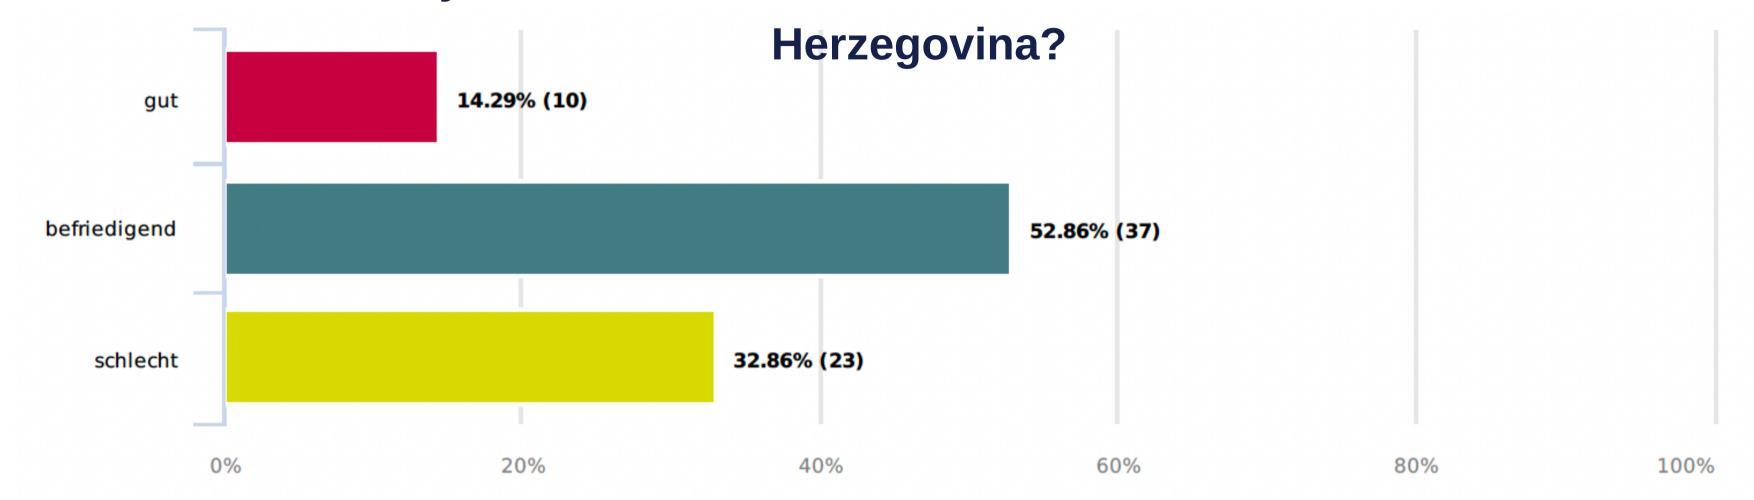

## 1.1. How do you assess the current economic situation in Bosnia and

| gut          | 14,29% 10               |
|--------------|-------------------------|
| befriedigend | <b>52,86%</b> <i>37</i> |
| schlecht     | 32,86% 23               |