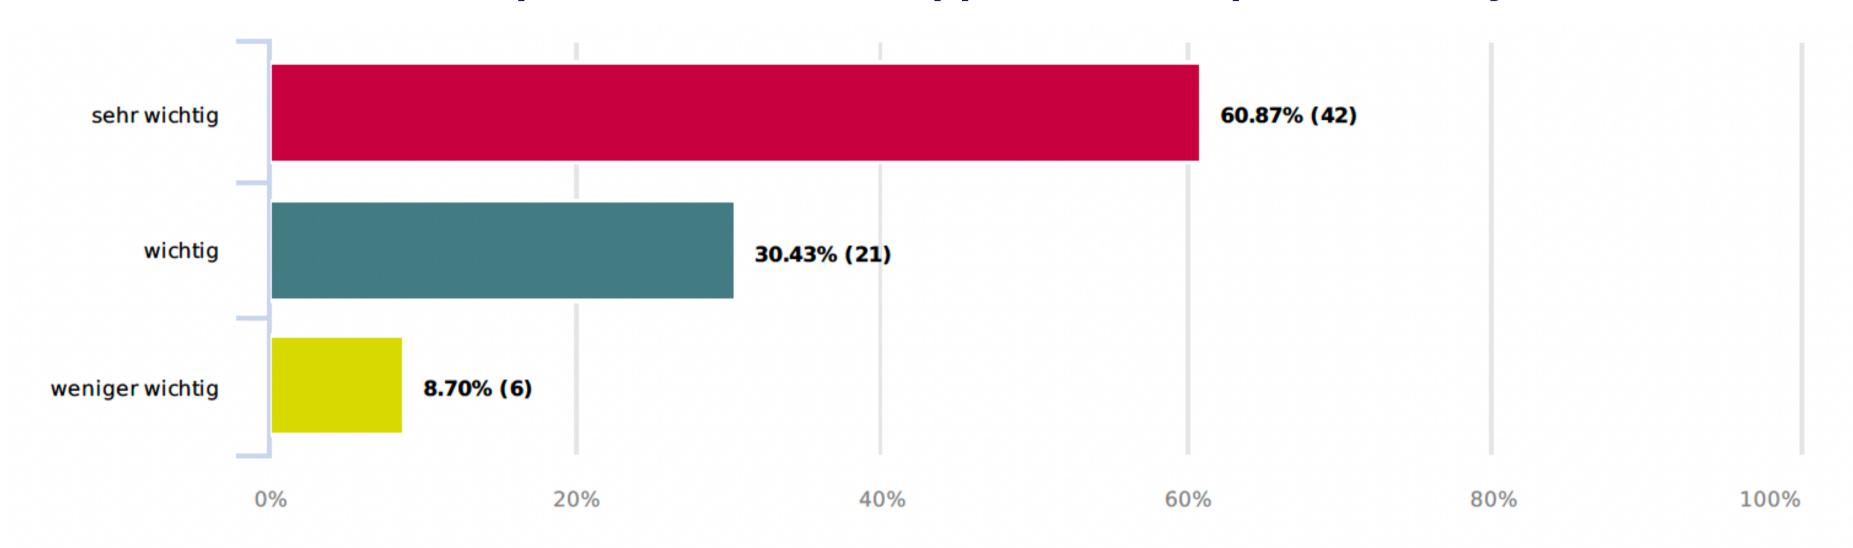

### 4. How important is the EU rapprochement process for you?

| sehr wichtig    | 60,87% 42 |
|-----------------|-----------|
| wichtig         | 30,43% 21 |
| weniger wichtig | 8,70% 6   |