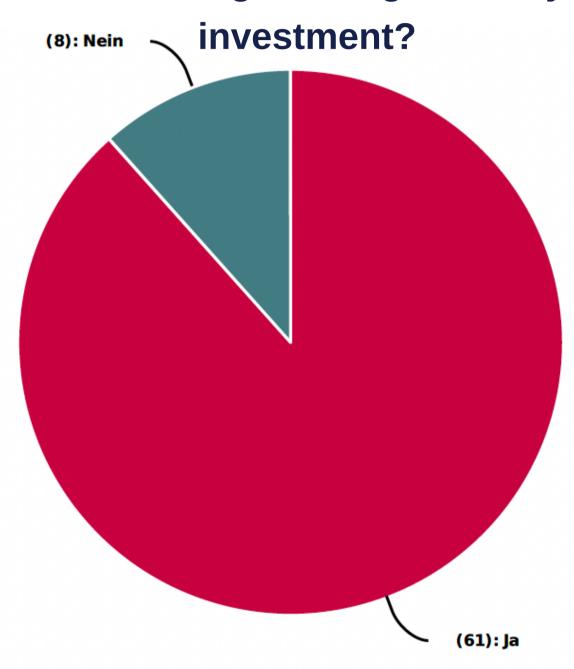

#### Delegation der Deutschen Wirtschaft in Bosnien und Herzegowina Predstavništvo njemačke privrede u Bosni i Hercegovini

7.2. Would you choose Bosnia and Herzegovina again today as a location for business and

| Ja   | 88,41% 61 |
|------|-----------|
| Nein | 11,59% 8  |