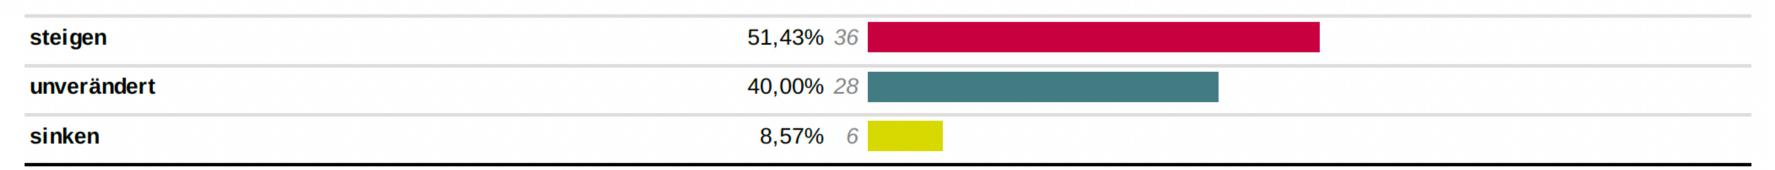

# 1.9. What will be the employment trend in your company in the current year compared to the previous year?

| steigen     | 51,43% <i>36</i> |
|-------------|------------------|
| unverändert | 41,43% 29        |
| sinken      | 7,14% 5          |