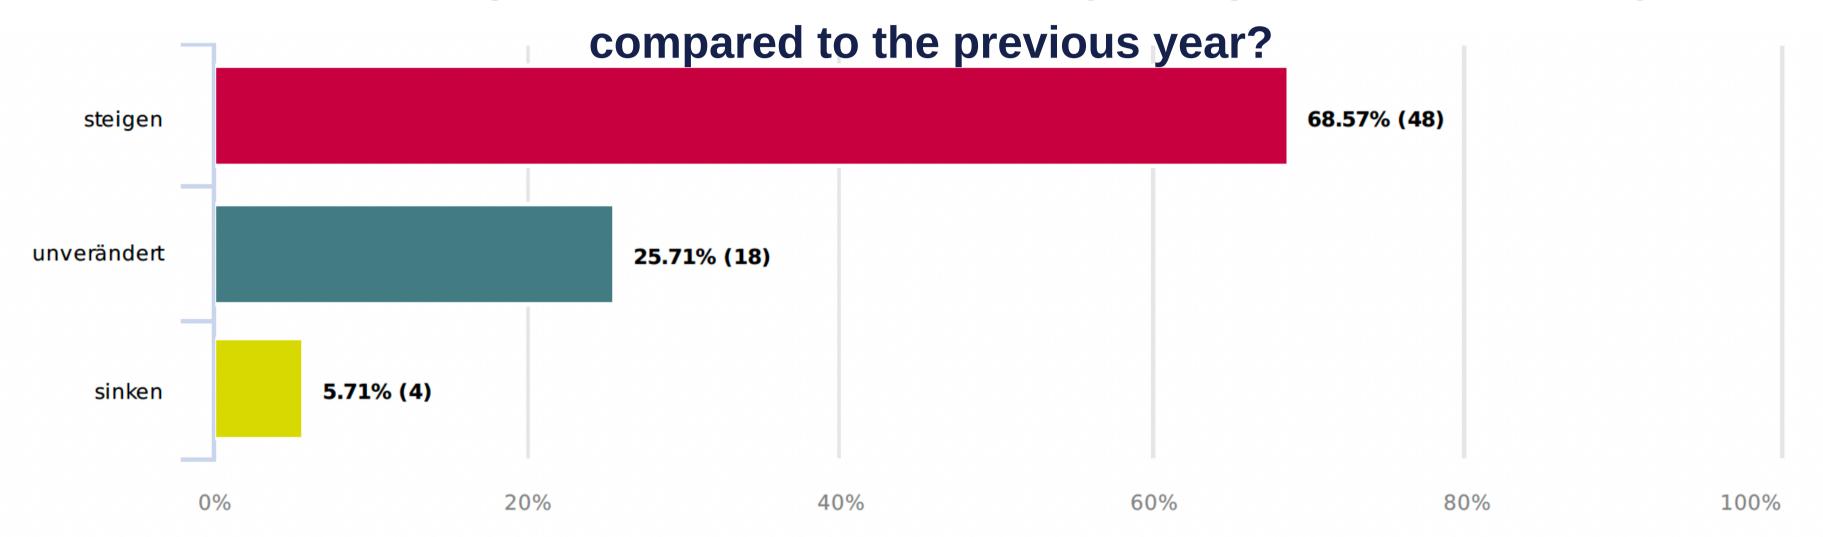

### 1.7. What development of the total traffic do you expect in the current year

| steigen     | 68,57% 48 |
|-------------|-----------|
| unverändert | 25,71% 18 |
| sinken      | 5,71% 4   |