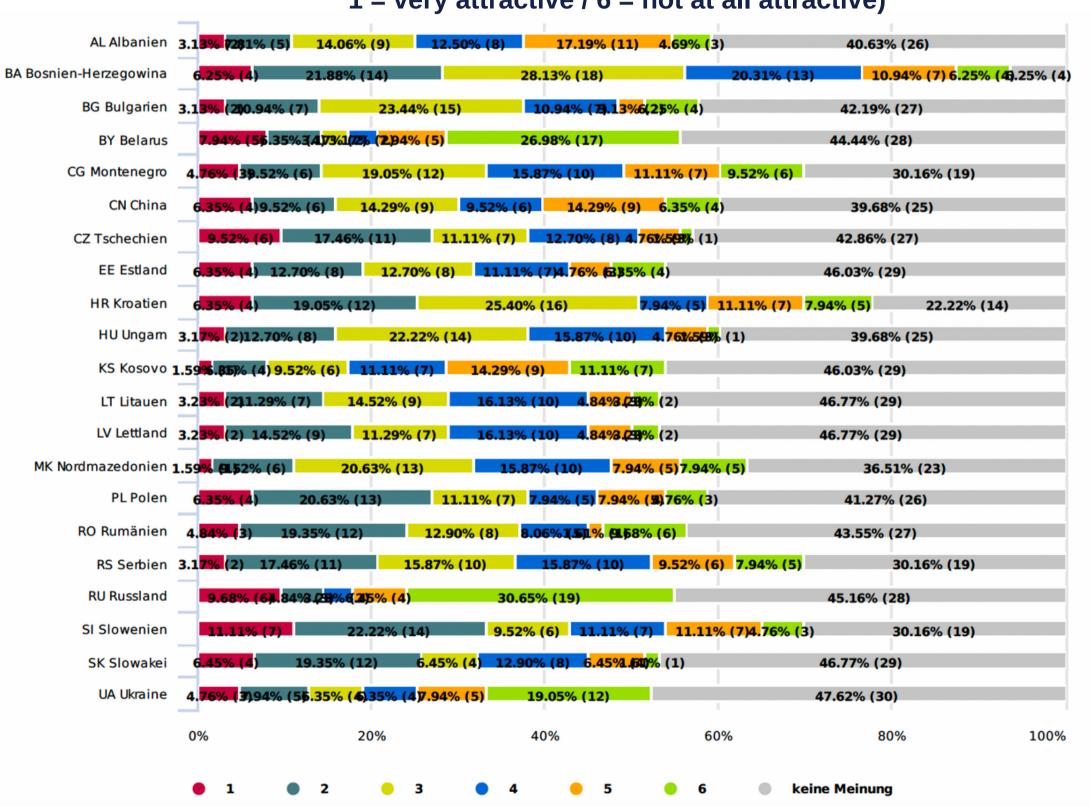

#### Delegation der Deutschen Wirtschaft in Bosnien und Herzegowina Predstavništvo njemačke privrede u Bosni i Hercegovini

8. In your opinion, how attractive are the mentioned countries for investments?

1 = very attractive / 6 = not at all attractive)