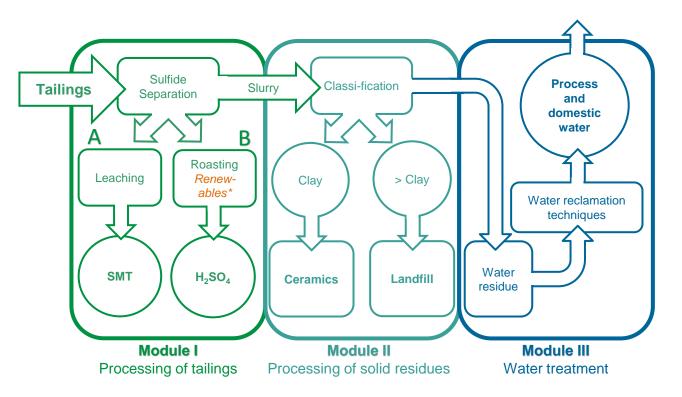

ne Waste Solutions





Mine Water



**Tailings** 





# Risks from Tailings





Source: www.docplayer.org

Source: www.osterzgebirge.org

# Risks from Tailings





Source: MiningMagazine.com

# Global Need for Innovative and Holistic Mine Waste Solutions



### GlobalTailings Review.org

# GLOBAL INDUSTRY STANDARD ON TAILINGS MANAGEMENT

- August 2020: First Global Industry Standard on Tailings Management (published in London)
- Initiative of ICMM (27 biggest Mining Companies of the World)
- Aim: "Zero Harm" for local People and Environment
- 15 Prinziples with 77 Tasks over the whole Lifecycle of a Tailing, Stricter than the National Laws
- About 12.000 open Tailings worldwide at the moment\*

# Global Industry Projects / Challenges





### recomine at the BHP Tailings Challenge





**Detailed Analysis** 





www.recomine.net

### Funded by: