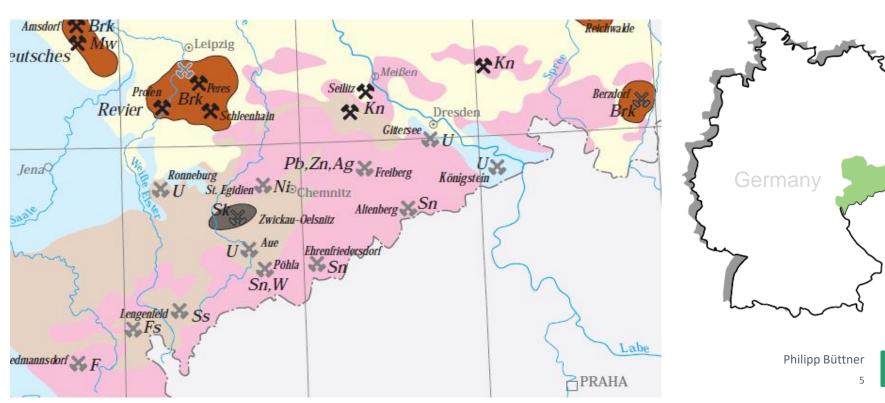

# The Erzgebirge – THE German Ore Mining Region

Source: Geological Survey of Germany (BGR)