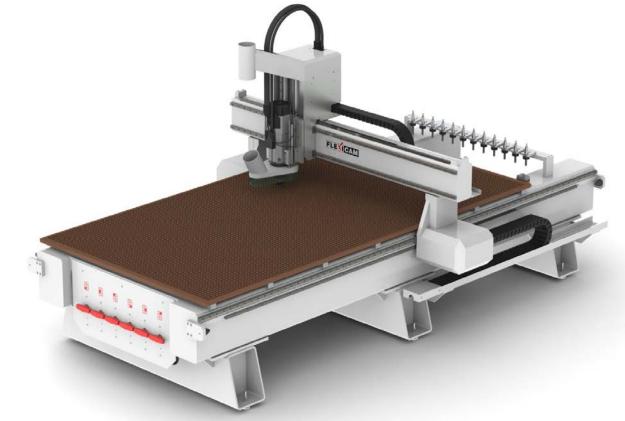

### **FlexiCAM Stealth**

- Entry level machine for universal use like aluminum, composite sheets, woodworking, solid surface, etc.
- Single piece base frame with work areas up to 2 x 11 m
- Z clearance 200 mm, optional 280 mm
- Manual and tool change spindles up to 12 KW
- Fanuc, Siemens or FlexiCAM Advanced Control System (ACS)
- Many available options