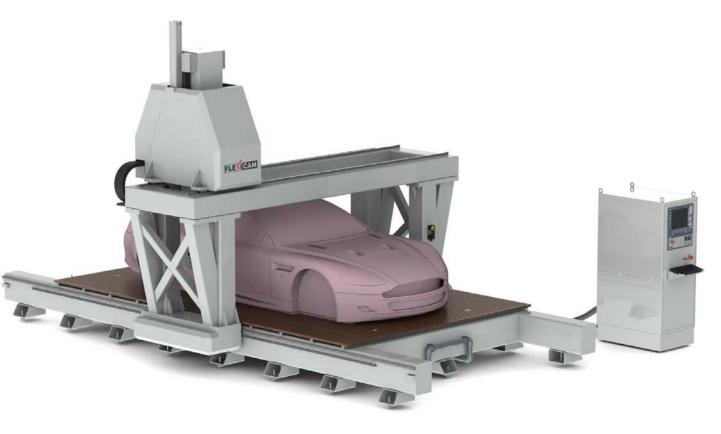

### FlexiCAM Orca

- 5 axis CNC Router
- Manufacturing of Models and Molds for small Boats and Yachts, Pattern Making for Fiberglas Parts & Trimming of Finished Products
- Work areas up to 10 x 3 x 2 m
- Wide variety of spindles up to 25 KW
- Fanuc, Siemens or FlexiCAM Advanced Control System (ACS)
- Many available options