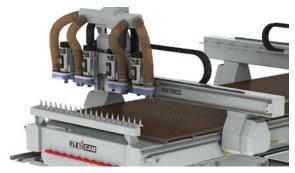

### FlexiCAM Cheetah

- Heavy duty multifunctional precision cutting plotter for many applications
- Various heads like tangential knifes & tools, tangential oscillating knifes, ultrasonic
- knifes, bevel cutting device, driven wheel, creasing wheel, routing spindle etc.
- Work areas from 1,580 x 2,580 mm to 4,080 x 12,080 mm
- Z axis clearance 150 mm with Z axis stroke 220 mm
- Many available options like print mark recognition & compensation, vacuum table etc.