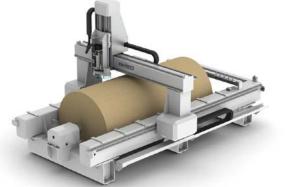

### FlexiCAM Orca

- 5 axis CNC Router
- Manufacturing of Models and Molds for small Boats and Yachts, Pattern Making for Fiberglas Parts & Trimming of Finished Products
- Work areas up to 10 x 3 x 2 m
- Wide variety of spindles up to 25 KW
- Fanuc, Siemens or FlexiCAM Advanced Control System (ACS)
- Many available options

#### Products

Applications

Customers

- 5 axis CNC Router
- Manufacturing plugs, molds for hull and deck as well and trimming large scale parts like hull, deck, accessories etc.
- Work areas up to 60 x 12 x 5 m
- Wide variety of spindles up to 40 KW
- Fanuc, Siemens or FlexiCAM Advanced Control System (ACS)
- Many options like optical (laser) or mechanical probe, palette changer, powerful dust collection system etc.