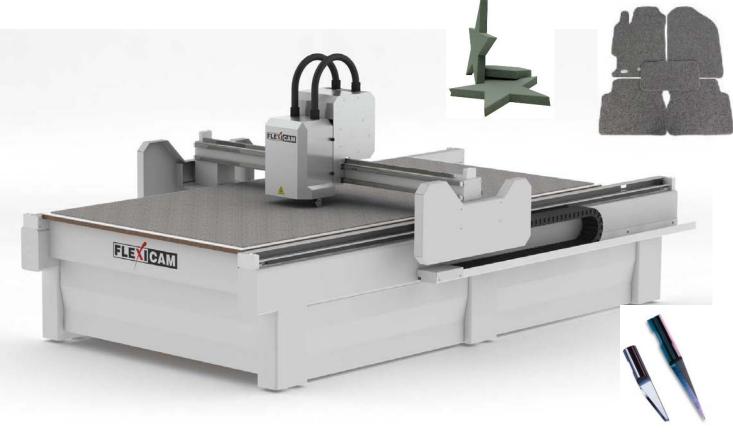

### FlexiCAM Orca

- 5 axis CNC Router
- Manufacturing of Models and Molds for small Boats and Yachts, Pattern Making for Fiberglas Parts & Trimming of Finished Products
- Work areas up to 10 x 3 x 2 m
- Wide variety of spindles up to 25 KW
- Fanuc, Siemens or FlexiCAM Advanced Control System (ACS)
- Many available options