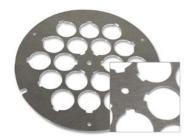

#### Applications

Customers

Contact

Nested Base Manufacturing (NBM) of Rib and Stringer Components

About FlexiCAM

Markets

Products

Applications