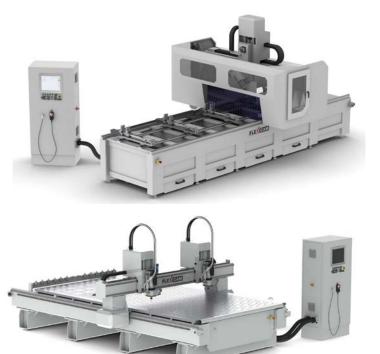

### **FlexiCAM Routers for Sheet Materials**

### FlexiCAM Routers for Patterns, Molds & Trimming

About FlexiCAM

Markets

### **FlexiCAM Stealth**

- Entry level machine for universal use like aluminum, composite sheets, woodworking, solid surface, etc.
- Single piece base frame with work areas up to 2 x 11 m
- Z clearance 200 mm, optional 280 mm
- Manual and tool change spindles up to 12 KW
- Fanuc, Siemens or FlexiCAM Advanced Control System (ACS)
- Many available options

#### FlexiCAM XL

- Heavy duty / high performance machine for universal use like woodworking, solid surface, aluminum, composite sheets etc.
- 3, 4 or 5 axis machining available
- Single piece base frame with work areas up to 3 x 11 m
- Multiple carriages and/or gantries
- Clearance 200 mm, optional 280 mm or 400 mm
- Tool change spindles up to 25 KW, optional up to two rotary tool changer
- Fanuc, Siemens or FlexiCAM Advanced Control System (ACS)
- Many available options