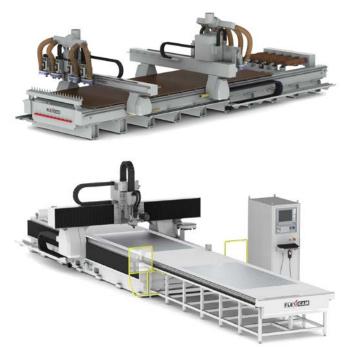

#### FlexiCAM Xtreme

- Ideal for machining of large format aluminum, wood and composite sheets
- 3, 4 or 5 axis machining
- Unlimited travel in length and up to 5 m in width
- Multiple carriages and/or gantries
- Clearance 280 mm, optional 400 mm
- Manual and automatic tool change spindles up to 25 KW, rotary tool changer
- Powerful vacuum table for material hold down and chip extraction system
- Fanuc, Siemens or FlexiCAM Advanced Control System (ACS)
- Many available options

### FlexiCAM Cheetah

- Heavy duty multifunctional precision cutting plotter for many applications
- Various heads like tangential knifes & tools, tangential oscillating knifes, ultrasonic
- knifes, bevel cutting device, driven wheel, creasing wheel, routing spindle etc.
- Work areas from 1,580 x 2,580 mm to 4,080 x 12,080 mm
- Z axis clearance 150 mm with Z axis stroke 220 mm
- Many available options like print mark recognition & compensation, vacuum table etc.