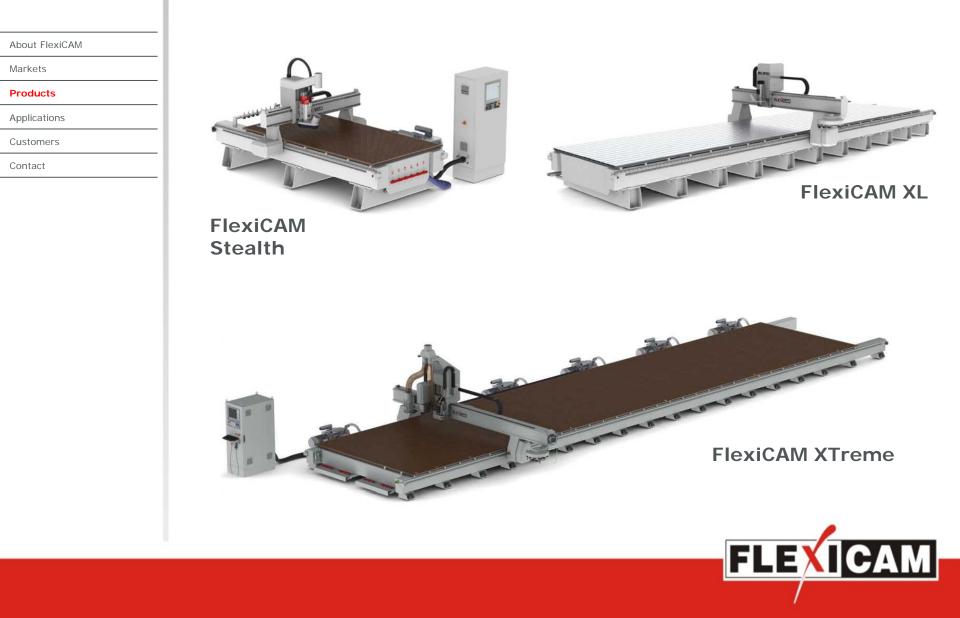

### **FlexiCAM Stealth**

- Entry level machine for universal use like aluminum, composite sheets, woodworking, solid surface, etc.
- Single piece base frame with work areas up to 2 x 11 m
- Z clearance 200 mm, optional 280 mm
- Manual and tool change spindles up to 12 KW
- Fanuc, Siemens or FlexiCAM Advanced Control System (ACS)
- Many available options

#### FlexiCAM XL

- Heavy duty / high performance machine for universal use like woodworking, solid surface, aluminum, composite sheets etc.
- 3, 4 or 5 axis machining available
- Single piece base frame with work areas up to 3 x 11 m
- Multiple carriages and/or gantries
- Clearance 200 mm, optional 280 mm or 400 mm
- Tool change spindles up to 25 KW, optional up to two rotary tool changer
- Fanuc, Siemens or FlexiCAM Advanced Control System (ACS)
- Many available options

#### FlexiCAM Xtreme

- Ideal for machining of large format aluminum, wood and composite sheets
- 3, 4 or 5 axis machining
- Unlimited travel in length and up to 5 m in width
- Multiple carriages and/or gantries
- Clearance 280 mm, optional 400 mm
- Manual and automatic tool change spindles up to 25 KW, rotary tool changer
- Powerful vacuum table for material hold down and chip extraction system
- Fanuc, Siemens or FlexiCAM Advanced Control System (ACS)
- Many available options