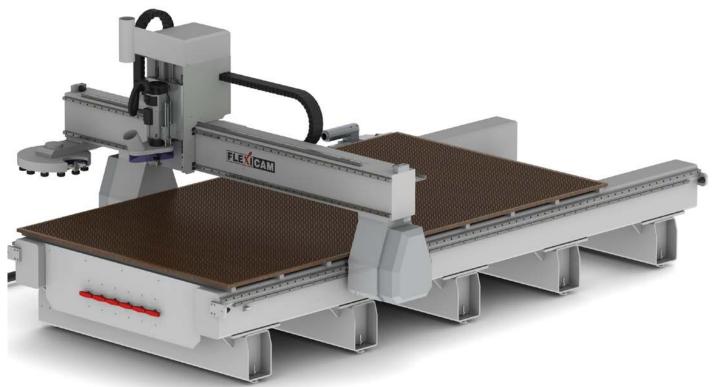

#### FlexiCAM XL

- Heavy duty / high performance machine for universal use like woodworking, solid surface, aluminum, composite sheets etc.
- 3, 4 or 5 axis machining available
- Single piece base frame with work areas up to 3 x 11 m
- Multiple carriages and/or gantries
- Clearance 200 mm, optional 280 mm or 400 mm
- Tool change spindles up to 25 KW, optional up to two rotary tool changer
- Fanuc, Siemens or FlexiCAM Advanced Control System (ACS)
- Many available options