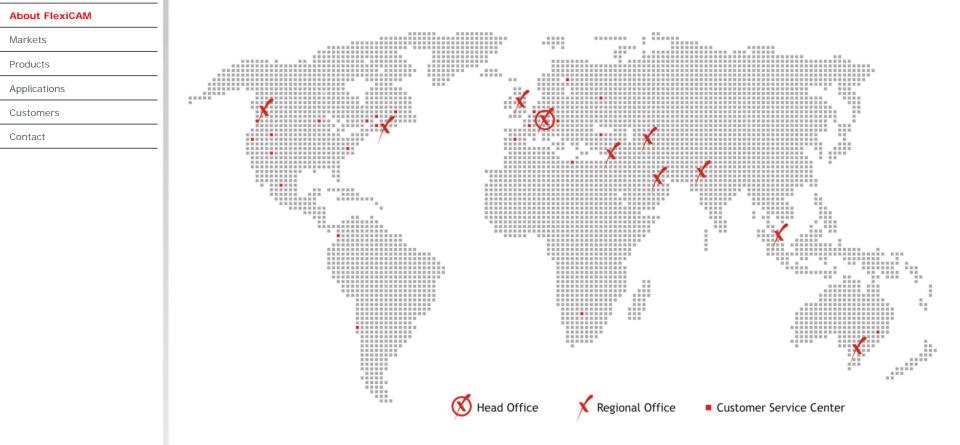

#### About FlexiCAM

Markets

Products

Applications

Customers

- Manufacturer of CNC routers, headquartered in Eibelstadt, Germany, with a global presence in many countries
- Established in 1998
- Approximate 100 employees worldwide
- Regional sales and support centers in United Arab Emirates, India, Canada etc.
- Active in several professional markets worldwide
- FlexiCAM has organized its sales activities as direct sales as well as through a worldwide partner network depending on the complexity of the product

### **FlexiCAM Worldwide Presence**