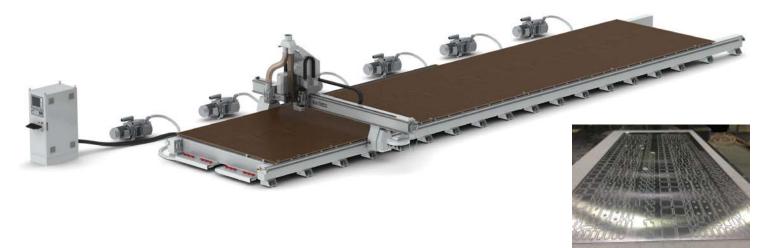

#### FlexiCAM Xtreme

- Ideal for machining of large format aluminum, wood and composite sheets
- 3, 4 or 5 axis machining
- Unlimited travel in length and up to 5 m in width
- Multiple carriages and/or gantries
- Clearance 280 mm, optional 400 mm
- Manual and automatic tool change spindles up to 25 KW, rotary tool changer
- Powerful vacuum table for material hold down and chip extraction system
- Fanuc, Siemens or FlexiCAM Advanced Control System (ACS)
- Many available options