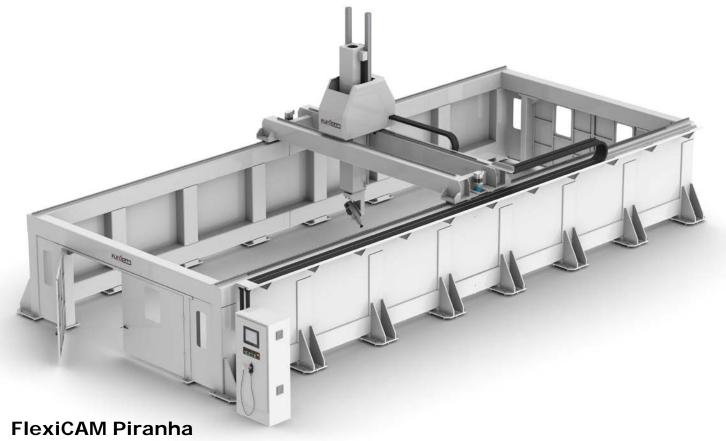

#### Products

Applications

Customers

- 5 axis CNC Router
- Manufacturing plugs, molds for hull and deck as well and trimming large scale parts like hull, deck, accessories etc.
- Work areas up to 60 x 12 x 5 m
- Wide variety of spindles up to 40 KW
- Fanuc, Siemens or FlexiCAM Advanced Control System (ACS)
- Many options like optical (laser) or mechanical probe, palette changer, powerful dust collection system etc.