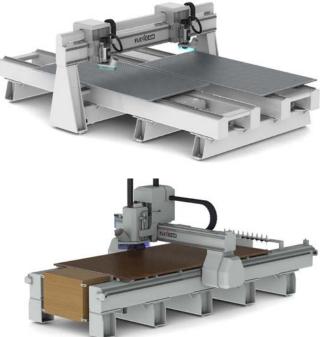

### **FlexiCAM Stealth**

- Entry level machine for universal use like aluminum, composite sheets, woodworking, solid surface, etc.
- Single piece base frame with work areas up to 2 x 11 m
- Z clearance 200 mm, optional 280 mm
- Manual and tool change spindles up to 12 KW
- Fanuc, Siemens or FlexiCAM Advanced Control System (ACS)
- Many available options

#### FlexiCAM XL

- Heavy duty / high performance machine for universal use like woodworking, solid surface, aluminum, composite sheets etc.
- 3, 4 or 5 axis machining available
- Single piece base frame with work areas up to 3 x 11 m
- Multiple carriages and/or gantries
- Clearance 200 mm, optional 280 mm or 400 mm
- Tool change spindles up to 25 KW, optional up to two rotary tool changer
- Fanuc, Siemens or FlexiCAM Advanced Control System (ACS)
- Many available options