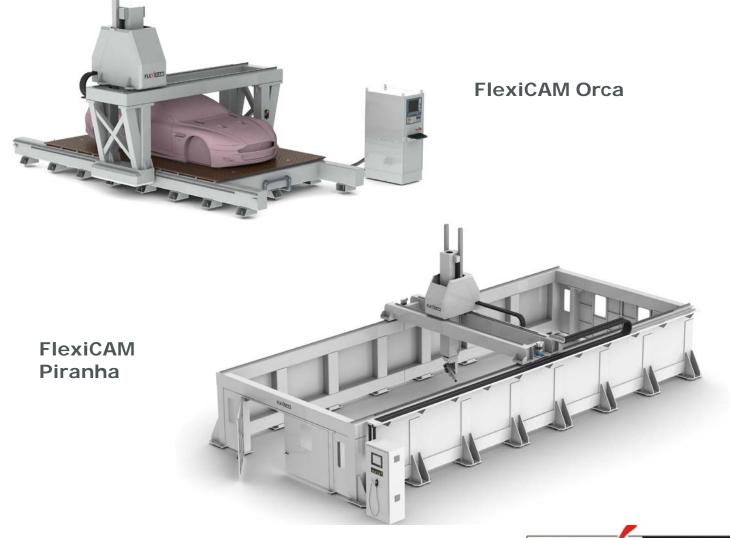

### FlexiCAM Orca

- 5 axis CNC Router
- Manufacturing of Models and Molds for small Boats and Yachts, Pattern Making for Fiberglas Parts & Trimming of Finished Products
- Work areas up to 10 x 3 x 2 m
- Wide variety of spindles up to 25 KW
- Fanuc, Siemens or FlexiCAM Advanced Control System (ACS)
- Many available options

#### Products

Applications

Customers

- 5 axis CNC Router
- Manufacturing plugs, molds for hull and deck as well and trimming large scale parts like hull, deck, accessories etc.
- Work areas up to 60 x 12 x 5 m
- Wide variety of spindles up to 40 KW
- Fanuc, Siemens or FlexiCAM Advanced Control System (ACS)
- Many options like optical (laser) or mechanical probe, palette changer, powerful dust collection system etc.