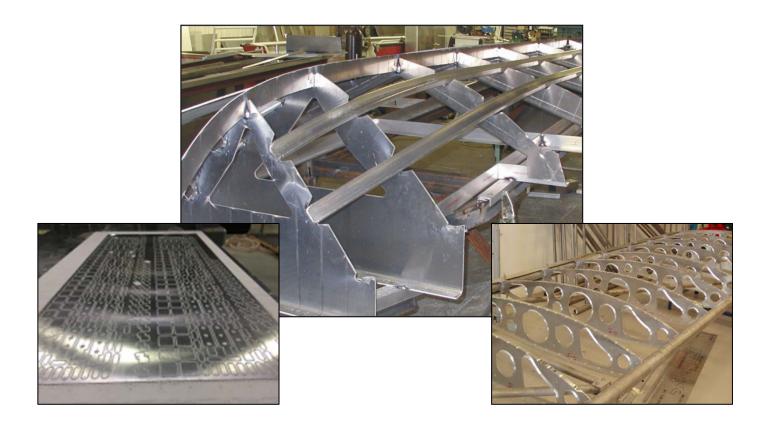

#### Applications

Customers

Contact

Nested Base Manufacturing (NBM) of Rib and Stringer Components

About FlexiCAM

Markets

Products

Applications