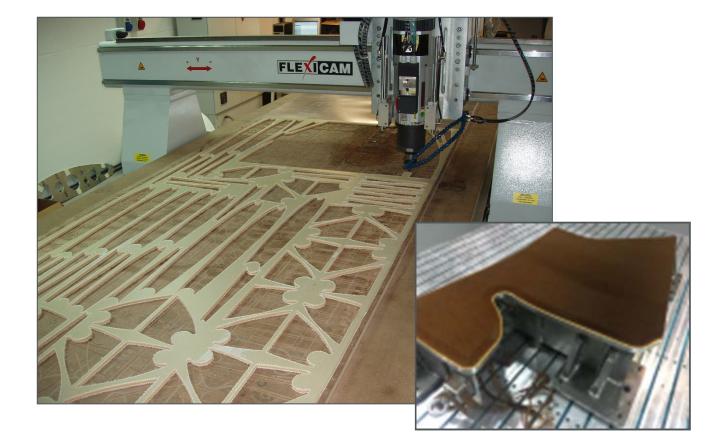

### **FlexiCAM Routers for Sheet Materials**

#### Applications

Customers

Contact

Nested Base Manufacturing (NBM) of Rib and Stringer Components

About FlexiCAM

Markets

Products

Applications