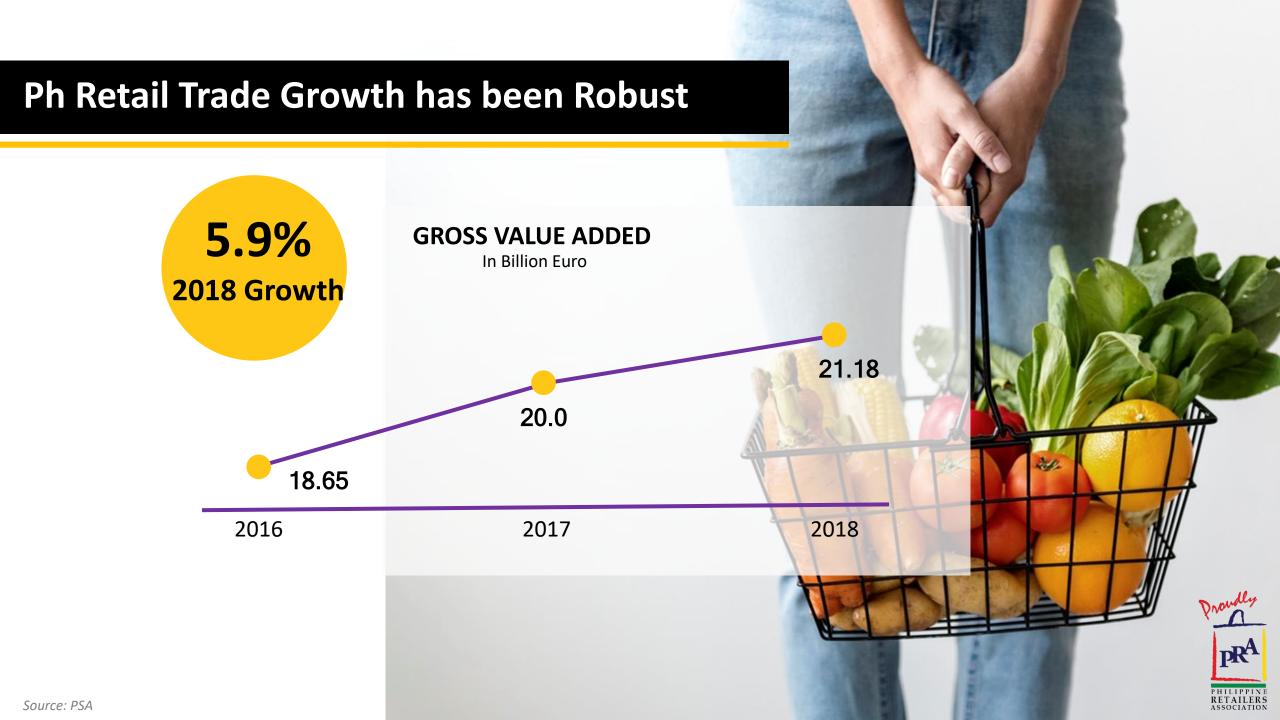

# **HOUSEHOLD SPENDING IN 2018**

- Accounts 68.5% of total expenditure
- €109.42 billion in 2018
- 5.6% year-on-year increase in 2018

|    | CONSUMER<br>CONFIDENCE |       |
|----|------------------------|-------|
| Q3 | 4.6%                   | 37.3% |
| Q2 | -1.3%                  | 40.5% |