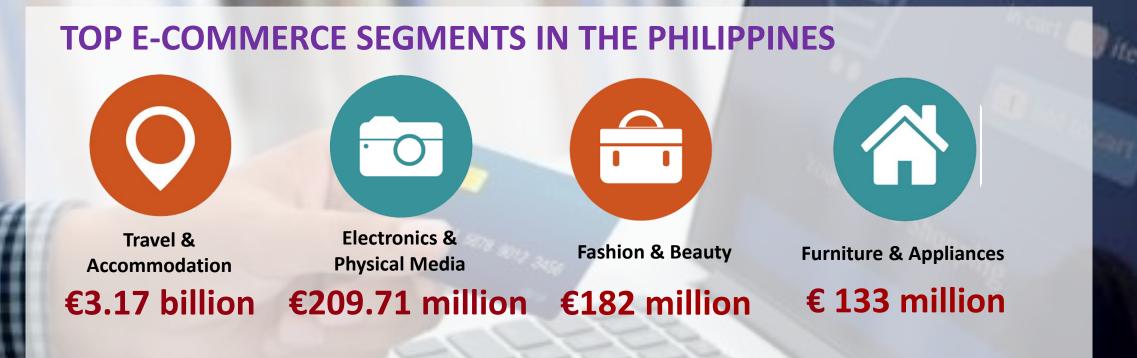

### **E-COMMERCE IN THE PHILIPPINES**

**76 M** People connected to the internet

# 10 Hrs. 2 Mins.

Ave. internet usage **4 Hrs. and 12 Mins.** Ave. social media use

**37.7 million** E-commerce users

# €753 million

E-commerce market revenue

3 main reasons why Filipinos like to go online: Convenience, Deals, and Choices

-Online shopping comprises just about 2% of the total retail sales -Expected to grow by 5-7% in the next few years.