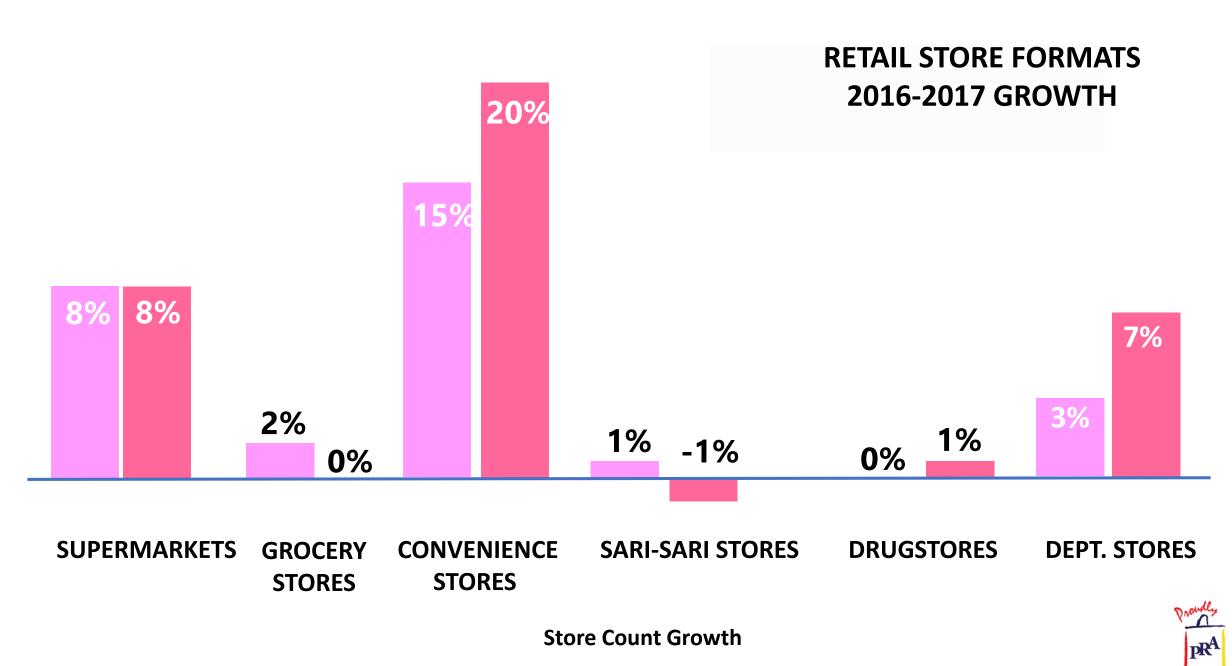

# 100.98 M

**Total Population (2015)** 

44.4 M

**Urban dwellers** 

urban population
rural population

44

No. of convenience stores in the country

# 2018 Q1 4,300