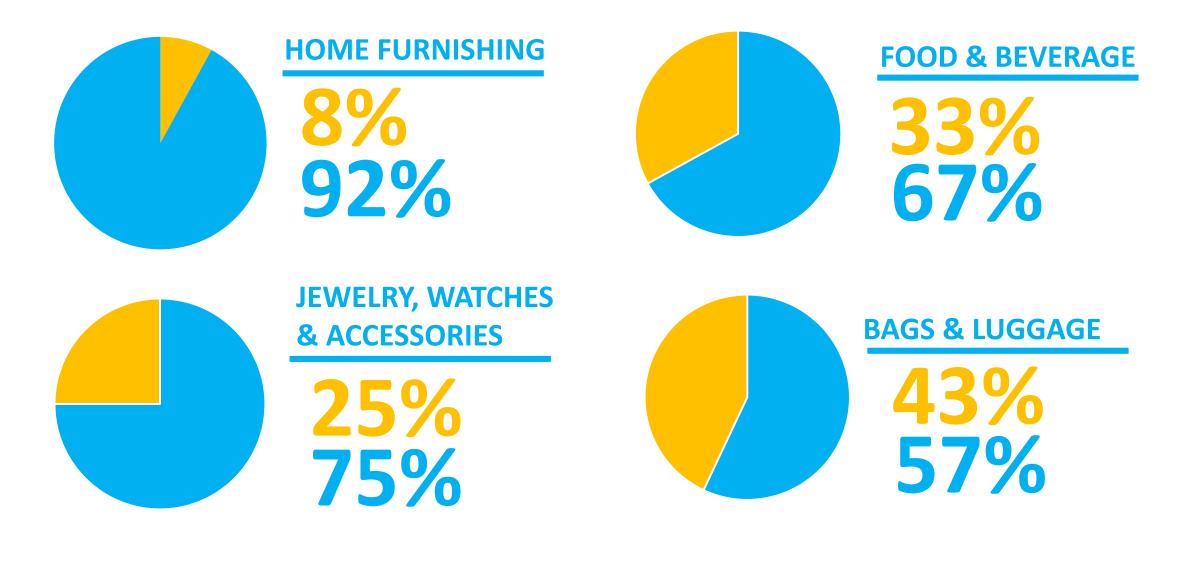

. and 12 Mins.** Ave. social media use



**37.7 million** E-commerce users



# €753 million

E-commerce market revenue

3 main reasons why Filipinos like to go online: Convenience, Deals, and Choices



-Online shopping comprises just about 2% of the total retail sales -Expected to grow by 5-7% in the next few years.

## **Role of the Malls**



 $\times$ 

Filipinos love to get together with their friends and malls are not only a place to make purchases, but a place to socialize, eat and get some entertainment.

malls

malls

malls.

### **TOP 3 largest mall developers in PH:**

| SM Supermalls          | = | 76 |
|------------------------|---|----|
| <b>Robinsons Malls</b> | = | 51 |
| Ayala Malls            | = | 47 |



# **RETAIL SPACE PERCENTAGE**

LOCAL BRAND

**FOREIGN BRAND** 



# **RETAIL SPACE PERCENTAGE**

LOCAL BRAND

**FOREIGN BRAND** 



# OPPORTUNITIES IN THE PHILIPPINE CONSUMER MARKET

- 🔆 Strong Retail Industry
- Young workforce with disposable income
- Consumption-driven economy
- 🔆 Women's purchasing power
- Love for Online, but strong attachment

to Physical stores





- Is the country's recognized national trade organization of retailers and suppliers whose primary objective is to promote the growth and development of the retail industry and become a driving force of Philippine economy, as well as to help the Filipino retailers become globally-competitive.
- Represents over 400 member companies, covering the gamut of the distribution chain, in its fold — from retailers, mall and shopping center operators to traders/suppliers, manufacturers, distrib