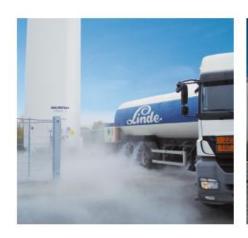

### Transport

Tank semi-trailer

Railway trailer

### Storage

 Stationary storage tanks with a capacity of 5,000 to 50,000 liters