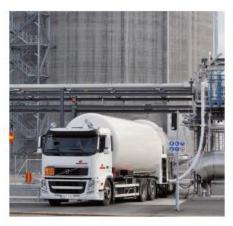

### Transport

Tank semi-trailer

Railway trailer

### Storage

 Stationary storage tanks with a capacity of 5,000 to 50,000 liters

#### **Processes**

Air separation plants