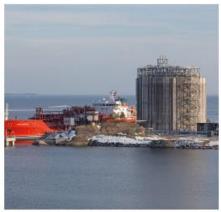

### **Transport**

Tank semi-trailer

- LNG bunker ships
- LNG feeder ships
- ISO container

### Storage

 Small- and mid-scale LNG terminals from 10,000 to 100,000m³ volume