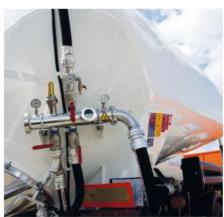

### Transport

Tank semi-trailer

Railway trailer

### Storage

 Stationary storage tanks with a capacity of 5,000 to 50,000 liters

#### **Processes**

Air separation plants