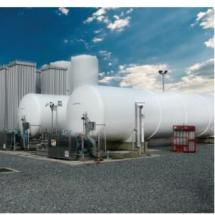

### Storage

 Stationary storage tanks with a capacity of 5,000 to 50,000 liters

### Storage

 Small- and mid-scale LNG terminals from 10,000 to 100,000m³ volume