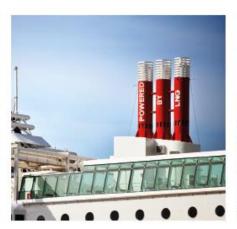

# More than 60% of all LNG fueled vessels worldwide are equipped with HEROSE valves and fittings

Cruise vessels

Hurtigruten

**AIDA** 

Costa Crociere

Bunkering vessels

Seagas Coralius

Joranus

Flex Fueler

Future Sardinia

**Ferries** 

Begrensfjord and Stavangerfjod -

Fjordline

Megastar (Tallink)

Spirit of British Columbia (BC Ferries)

Helgoland