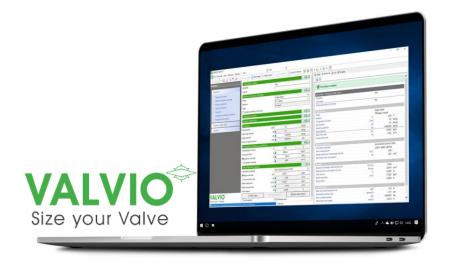

### VALVIO sizing software

The intuitive sizing software for safety valves

#### Convenient user guidance

for easy data entry and accurate design results

#### **Medium-appropriate sizing**

with corresponding temperature- and pressure-dependent behaviour

#### Realistic simulation

of pressure drop and back pressure situations to minimise errors

#### Calculation

of supply and discharge pipes to a safety valve

#### Standard-compliant sizing

of safety valves in accordance with AD 2000, DIN EN ISO 4126-7, ASME Section VIII and API520

#### Free of charge download

of the program as well as further information can be found here herose.com/valvio

Pune

**Customer service** 

Worldwide partner network

400 employees

Bayswater

Constant quality checks