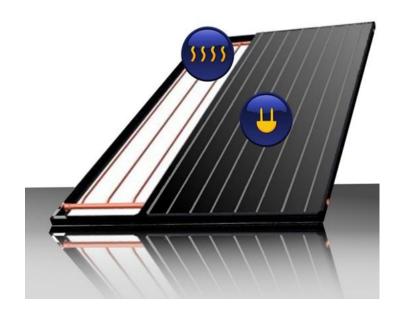

### Get the most out of the sun with **SHES HOTEL**

- 1 system for electricity, heat and cooling
- coengeration specialised for hotels