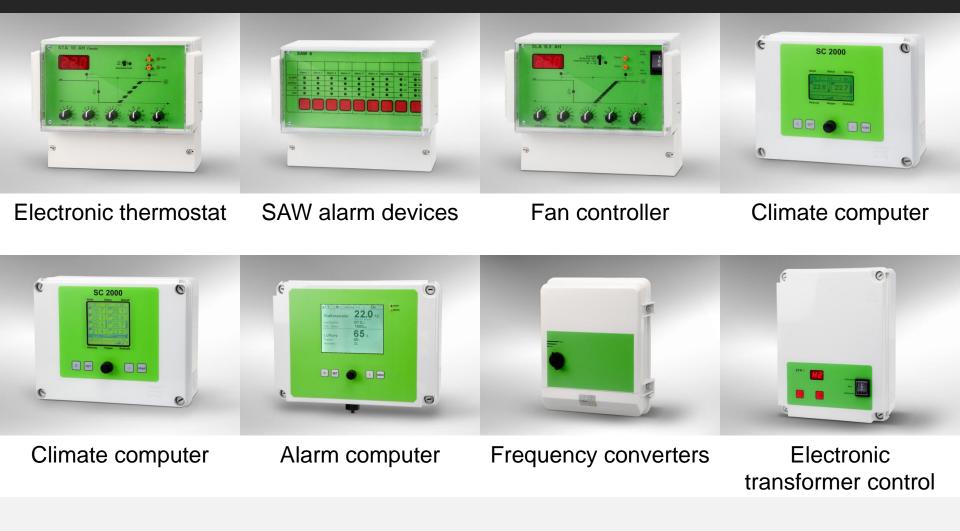

### **Climate Control for Animal Housing**

**Built-in Thermostat** 

Thermostat

Min-Max thermostat

Electronic thermostat

Electronic thermostat

### **Climate Control for Animal Housing**