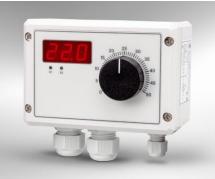

### **Climate Control for Animal Housing**

**Built-in Thermostat** 

Thermostat

Min-Max thermostat

Electronic thermostat

Electronic thermostat