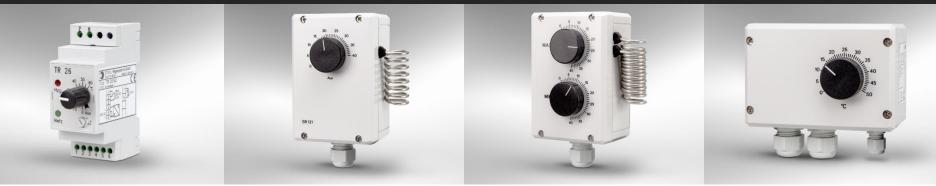

### **Climate Control for Animal Housing**

**Built-in Thermostat** 

Thermostat

Min-Max thermostat

Electronic thermostat

Electronic thermostat

### **Climate Control for Animal Housing**