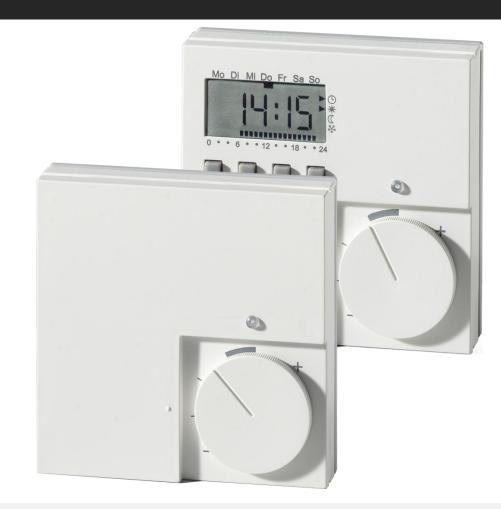

## **Residential Controllers**

- Awarded Design
- Clear und functional structure
- Usable for heating and cooling
- Thermostats and hygrostats