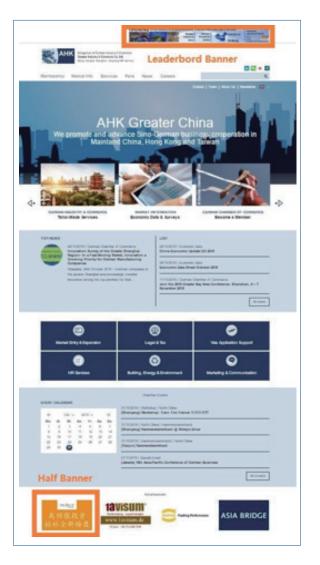

#### **BANNER ADVERTISING OPTIONS**

| Туре                                     | Price*/Month | Price*/<br>3 months<br>(15% discount) | Price*/<br>6 months<br>(25% discount) | Price*/<br>1 year<br>(35% discount) |
|------------------------------------------|--------------|---------------------------------------|---------------------------------------|-------------------------------------|
| Leaderboard ( 728 x 90px)                | 8,000        | 20,400                                | 36,000                                | 62,400                              |
| Half Banner (Startpage)<br>(300 x 180px) | 3,000        | 7,650                                 | 13,500                                | 23,400                              |
| Half Banner<br>(Single Content Page)     | 1,500        | 3,825                                 | 6,750                                 | 11,700                              |
| Half Banner<br>(Additional Content Page) | 800          | 2,040                                 | 3,600                                 | 6,240                               |