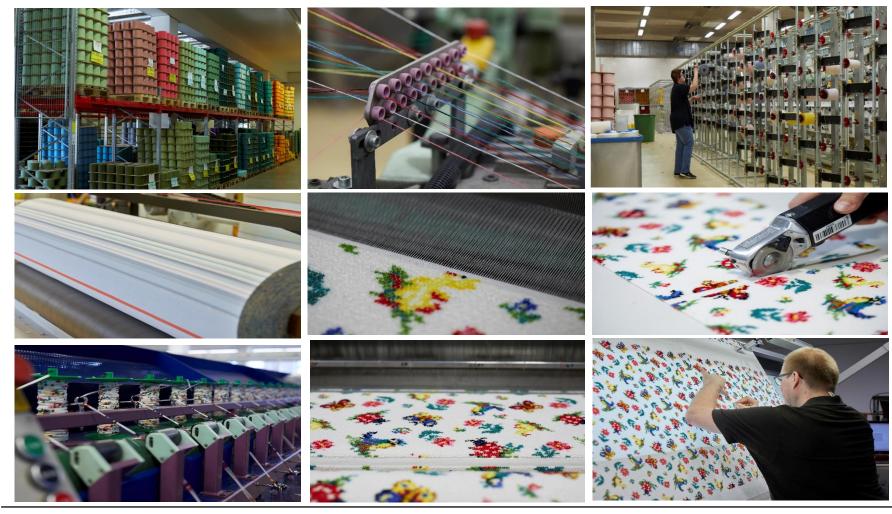

# Company Introduction – Production Images

#### STEP 1

Internal & external designers compile a digital design ...

... which consists of a multitude of individual pixels

... grouped in horizontal stripes

#### PRODUCTION OF CHENILLE

STEP 2

Only high-class yarn are used...

... Out of 100 % cotton

#### STEP 3

The horizontal stripes, which had been grouped together in the digital draft, are processed to "Vorgewebe".

Each stripe contains its unique and detailed colour pattern information.

#### STEP 4

The woven fabric is cut into stripes and flat ribbons, the pre-step for Chenille, is made

#### PRODUCTION OF CHENILLE

STEP 5

Chenille-Caterpillar Yarn:

In a Feiler specific production process the flat ribbons are twisted and the second to none Chenille-Caterpillar yarn is produced.

#### PRODUCTION OF CHENILLE

STEP 5

Making of the true FEILER-Chenille on the loom.

#### PRODUCTION OF CHENILLE

STEP 7

Finished Chenille fabric with identical colour pattern on both sides.