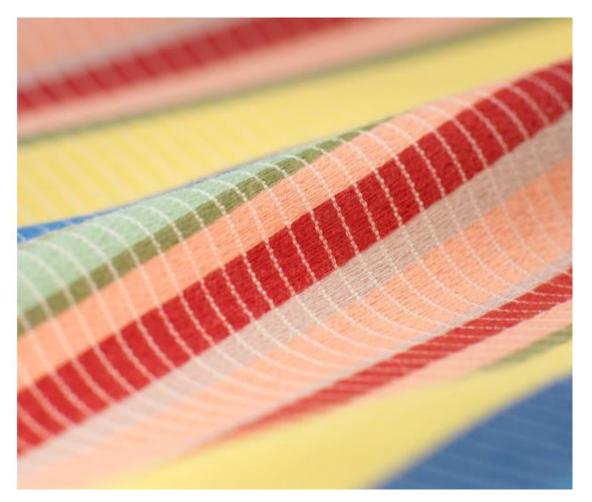

& Juveniles)



- Towels
- Blankets
- Cosmetic Bags

- Comforter
- Bibs
- Bathrobes

#### 2) Product Portfolio



# Explanation – What is Chenille?

#### PRODUCTION OF CHENILLE

#### STEP 1

Internal & external designers compile a digital design ...

... which consists of a multitude of individual pixels

... grouped in horizontal stripes





#### 2) Product Portfolio



# Explanation – What is Chenille?

#### PRODUCTION OF CHENILLE

STEP 2

Only high-class yarn are used...

... Out of 100 % cotton





### 2) Product Portfolio



# Explanation – What is Chenille?

#### PRODUCTION OF CHENILLE

#### STEP 3

The horizontal stripes, which had been grouped together in the digital draft, are processed to "Vorgewebe".

Each stripe contains its unique and detailed colour pattern information.





#### 2) Product Portfolio



# Explanation – What is Chenille?

#### PRODUCTION OF CHENILLE

#### STEP 4

The woven fabric is cut into stripes and flat ribbons, the pre-step for Chenille, is made





#### 2) Product Portfolio



# Explanation – What is Chenille?

#### PRODUCTION OF CHENILLE

STEP 5

Chenille-Caterpillar Yarn:

In a Feiler specific production process the flat ribbons are twisted and the second to none Chenille-Caterpillar yarn is produced.







#### 2) Product Portfolio



# Explanation – What is Chenille?

#### PRODUCTION OF CHENILLE

STEP 5

Making of the true FEILER-Chenille on the loom.





#### 2) Product Portfolio



# Explanation – What is Chenille?

#### PRODUCTION OF CHENILLE

STEP 7

Finished Chenille fabric with identical colour pattern on both sides.