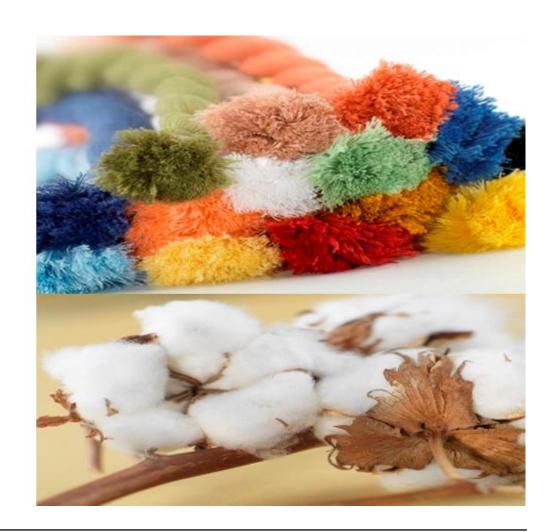

# Explanation – What is Chenille?

#### PRODUCTION OF CHENILLE

#### PRODUCTION OF CHENILLE

STEP 2

Only high-class yarn are used...

... Out of 100 % cotton