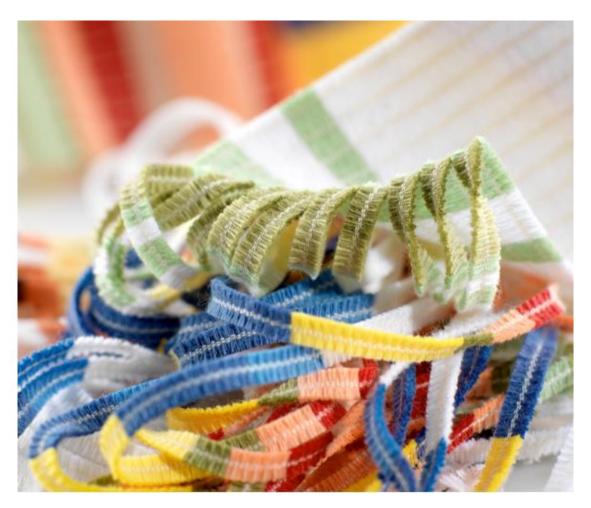

#### Advantages of Chenille – Why Chenille?

- ✓ Soft Touch Effect for especially sensitive skin
- ✓ High level of water absorbency without any binding of dirt particles (e.g. sand)
- ✓ Very fast drying due to its light weight woven texture
- ✓ Particularly durable and long lasting due to no terry slings
- ✓ Every FEILER towel has the exact identical design on both sides, creating a more complete impression
- ✓ Becomes softer & fluffier and more absorbent with washing
- ✓ Characteristic slight differences within the fabric itself make every piece unique
- ✓ FEILER products never lose their brilliant colours when treated properly. They do not wash out or fade.