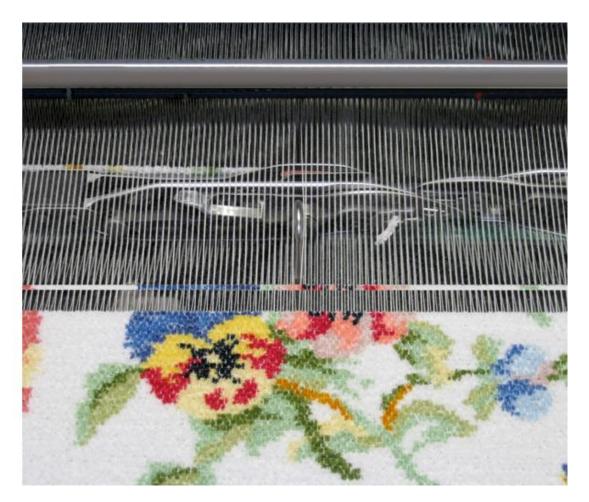

#### PRODUCTION OF CHENILLE

STEP 5

Making of the true FEILER-Chenille on the loom.

#### PRODUCTION OF CHENILLE

STEP 7

Finished Chenille fabric with identical colour pattern on both sides.