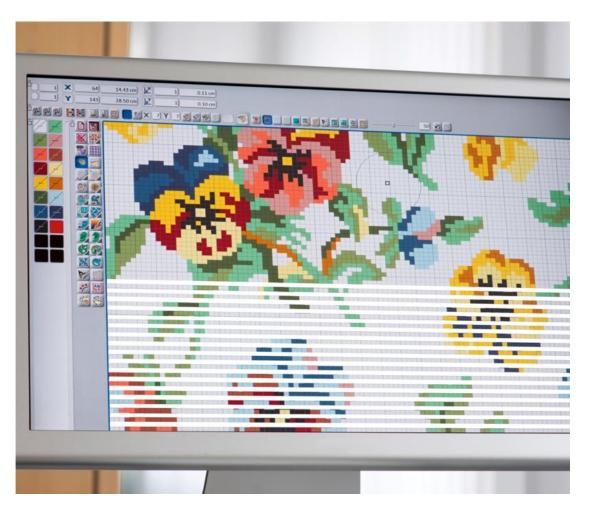

# Explanation – What is Chenille?

#### PRODUCTION OF CHENILLE

#### STEP 1

Internal & external designers compile a digital design ...

... which consists of a multitude of individual pixels

... grouped in horizontal stripes