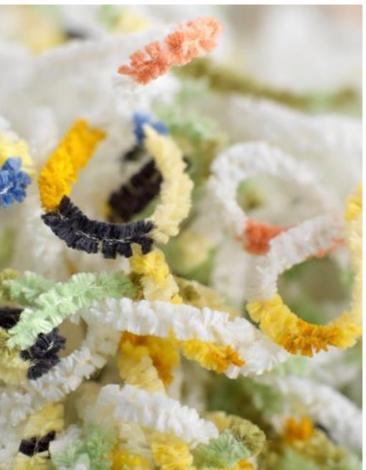

# Explanation – What is Chenille?

#### PRODUCTION OF CHENILLE

STEP 7

Finished Chenille fabric with identical colour pattern on both sides.