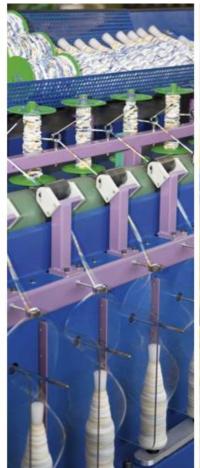

# Company Introduction – Production Images

#### PRODUCTION OF CHENILLE

STEP 5

Chenille-Caterpillar Yarn:

In a Feiler specific production process the flat ribbons are twisted and the second to none Chenille-Caterpillar yarn is produced.

#### PRODUCTION OF CHENILLE

STEP 5

Making of the true FEILER-Chenille on the loom.