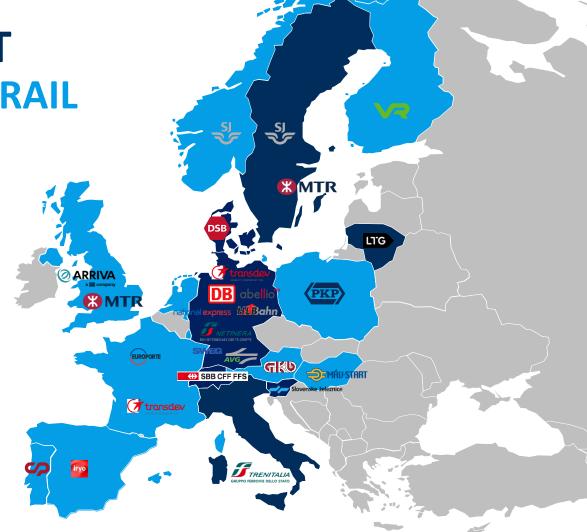

## TRAFFIC TECHNOLOGIES

**RELY ON IVU SYSTEMS** 

IVU'S FOOTPRINT
IN THE EUROPEAN RAIL
MARKET

National railways including the German, Italian, Swedish, Danish and Finnish State Railways, and many privately held rail operators

#### Legend

- Market leader
- Market presence