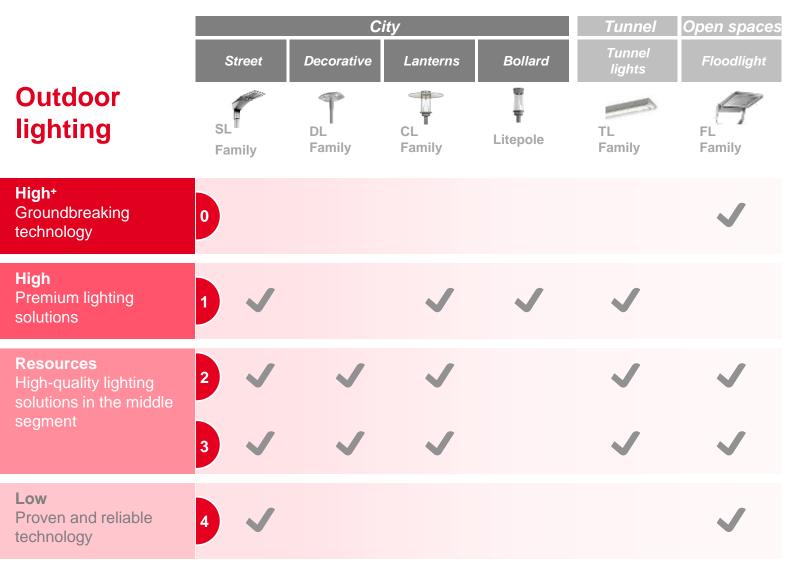

## Market leader for outdoor lighting in the DACH region.

SITECO is the market leading manufacturer of outdoor lighting solutions in the DACH region.

We offer a wide range of outdoor lighting products, from state-of-the-art floodlights to practical standard solutions.

All our luminaires combine exceptional durability with moderate running costs.

n Product segment level based on technical specifications