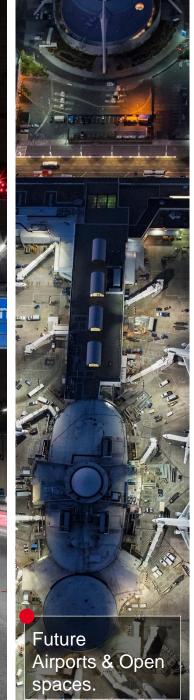

#### siteco

Future Airports & Open spaces.

### Light for places that never rest.

Airports and logistics facilities work 24/7. To keep the gears of the endless processes turning smoothly, nothing can go wrong. Maximum reliability and the utmost safety are critical for everyone involved.

309,000 lm and 100,000 h service life are our guarantee for powerful, reliable illumination. With a beam depth of more than 100 meters, the Sirius can easily illuminate the parking space of an Airbus A380. Innovative optic concepts such as full cut-off technology ensure that no one is blinded – the basis for optimal working conditions.

Uncompromising reliability and safety thanks to exceptional lighting technology.

Future Sports & Events.