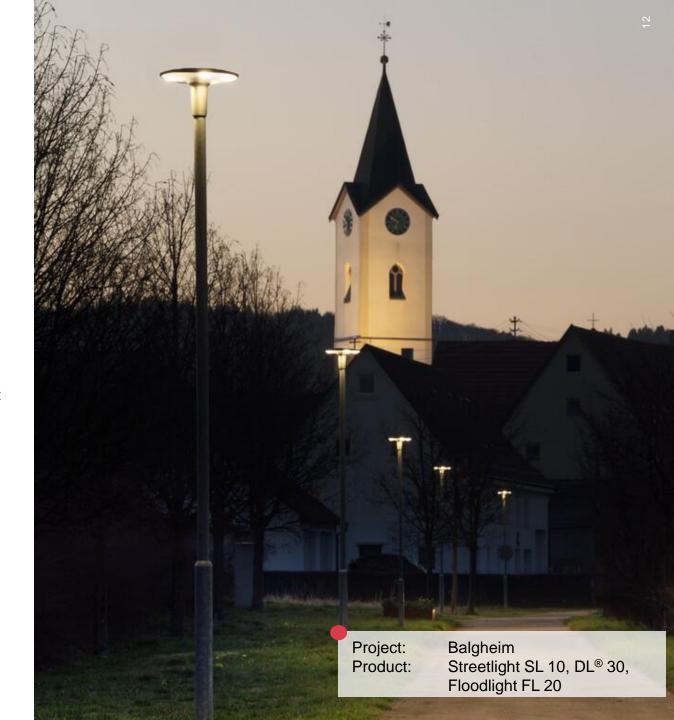

### Being truly green requires action, not words.

An incredible 80 % of street lighting in Germany is still conventional. But by switching to efficient LED street lighting, cities and municipalities can play a pioneering role on the path to greater sustainability. At the same time, they can generate real value for citizens – by improving safety on roads, minimizing light pollution and creating an aesthetic cityscape.

High efficiency LEDs and a perfectly balanced design principle with Streetlight SL 11 provide immense energy and  $\mathrm{CO}_2$  savings of up to 80 %. CLO 2.0 enables even more precise control for luminous flux and significantly extends the life of the luminaire. Perfectly directed light without unnecessary scattering is always guaranteed with our silver-coated HD faceted reflectors. Open interfaces and intelligent lighting management with SITECO Connect lay the foundation for urban services of the future.

Sustainable investments in the connected city of tomorrow.

Future **Tunnel**.