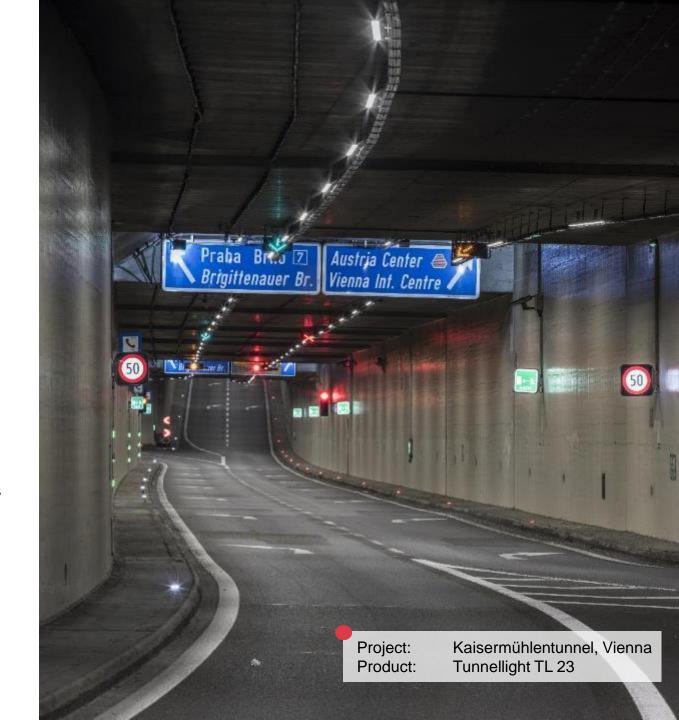

### The arteries of sustainable traffic infrastructures.

Tunnels optimize traffic, unburden roads, reduce noise and decrease levels of fine dust. To do this, they require excellent lighting – day and night. State-of-the-art lighting technology is critical – with maximum efficiency and reliable operation from entrance to exit.

Efficiency values of 185 lm/W and innovative luminous flux control using luminance cameras protect the environment and the operator's balance sheet. Total reliability with a service life of up to 100,000 hours with only a 5 % drop in luminous flux ensures minimal tunnel closures and maximum homogeneous illumination with UI values up to 1 for the greatest possible safety.

Expertise from more than 1,000 tunnel projects worldwide.