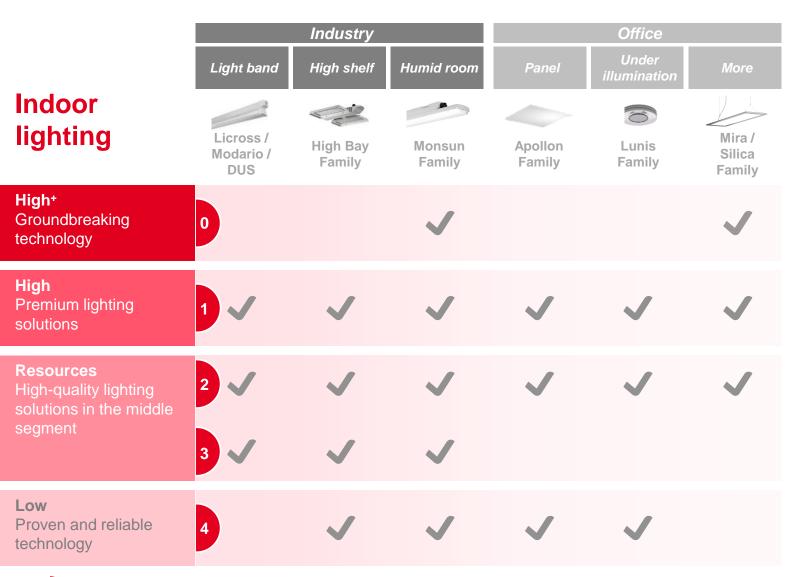

## Highly innovative interior lighting product portfolio.

SITECO offers a wide range of interior lighting products in all product segments.

From state-of-the-art trunking systems that make your sales stores IoT-capable to proven and reliable products for e.g. refurbishment projects with a good price-performance ratio.

Designed & engineered in Germany guarantees highest quality of all our products