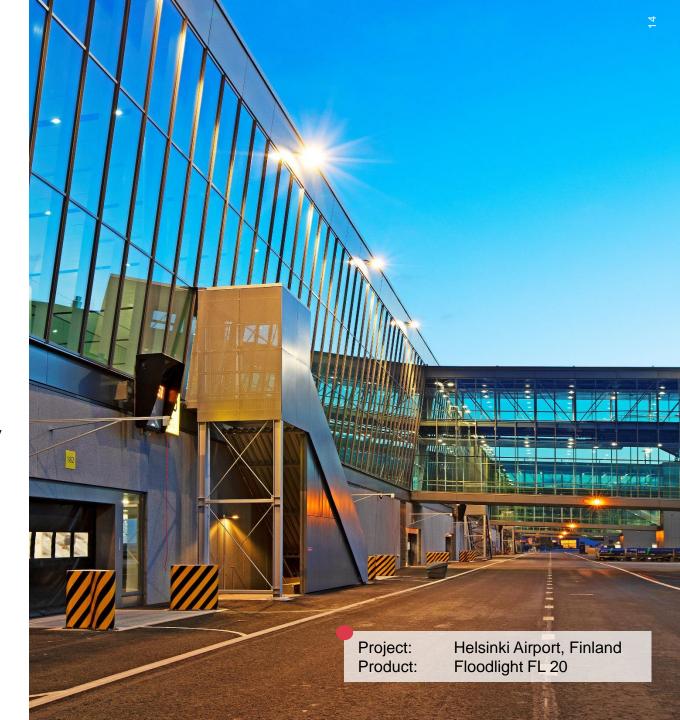

#### siteco

Future Airports & Open spaces.

### Light for places that never rest.

Airports and logistics facilities work 24/7. To keep the gears of the endless processes turning smoothly, nothing can go wrong. Maximum reliability and the utmost safety are critical for everyone involved.

309,000 lm and 100,000 h service life are our guarantee for powerful, reliable illumination. With a beam depth of more than 100 meters, the Sirius can easily illuminate the parking space of an Airbus A380. Innovative optic concepts such as full cut-off technology ensure that no one is blinded – the basis for optimal working conditions.

Uncompromising reliability and safety thanks to exceptional lighting technology.

Future Sports & Events.