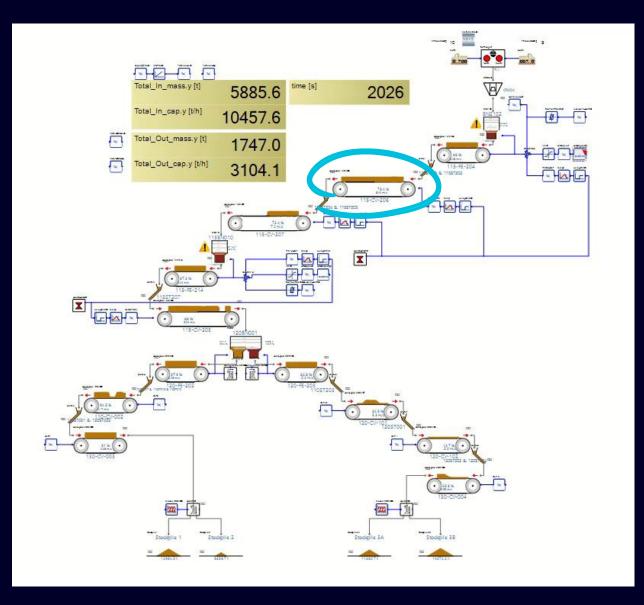

#### **Digital Twin for Crushing & Transport Process**

#### Digital Twin Solution benefits ...

... get process insights e.g., @ interfaces pit/ crusher/conveyor belts

... analyze the process as a whole

... detect bottlenecks e.g., @ transfer stations

... test new control algorithms

... understand impact of changes in machines/ plant