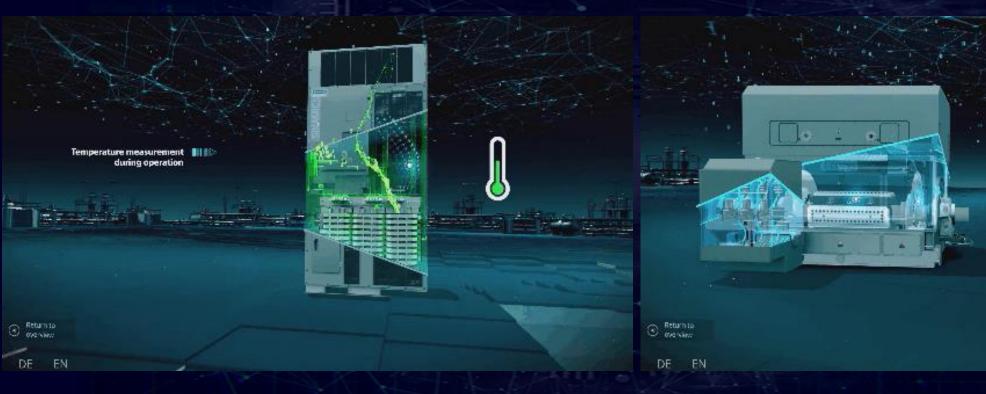

# Digital Twins Virtual Critical System Assets

#### **Digital Twin for Crushing & Transport Process**

#### Digital Twin Solution benefits ...

... get process insights e.g., @ interfaces pit/ crusher/conveyor belts

... analyze the process as a whole

... detect bottlenecks e.g., @ transfer stations

... test new control algorithms

... understand impact of changes in machines/ plant