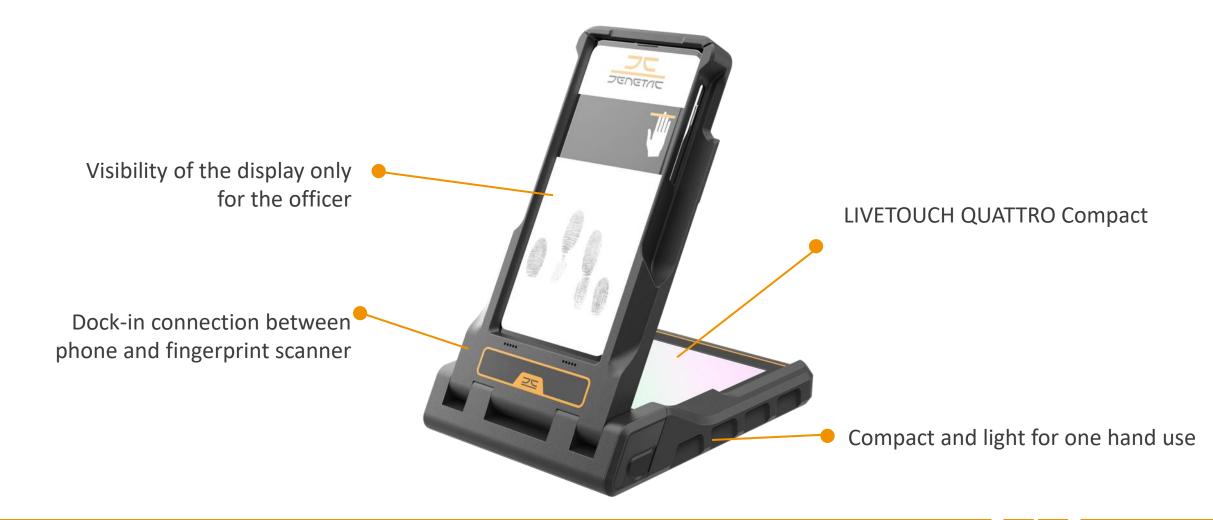

## LIVETOUCH QUATTRO Compact

Lightweight (133g) and thin enclosure

• Easy to integrate – ideal for Kiosk-, suitcase - and mobile solutions

QUATTRO Compact

For flat and rolled fingerprint:

٠

•