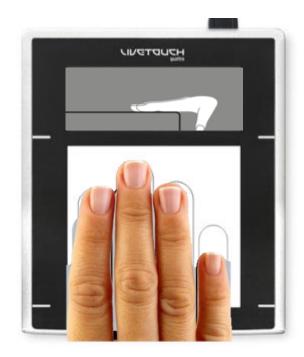

## Intuitive capture process also for non-trained users

Prompt for left fingers

Left fingers are captured

Left fingers captured successfully