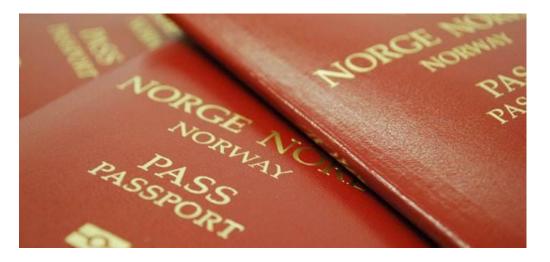

## Reference: Fingerprint enrolment for Norwegian passports

- Use case:Fingerprint enrolment for passports/visain Norwegian communities and embassies
- **Our customer:** Vision Box / Thales
- End-customer:Norwegian Ministry of Justice andPublic Security
- **Number of units:** 450 LIVETOUCH QUATTRO