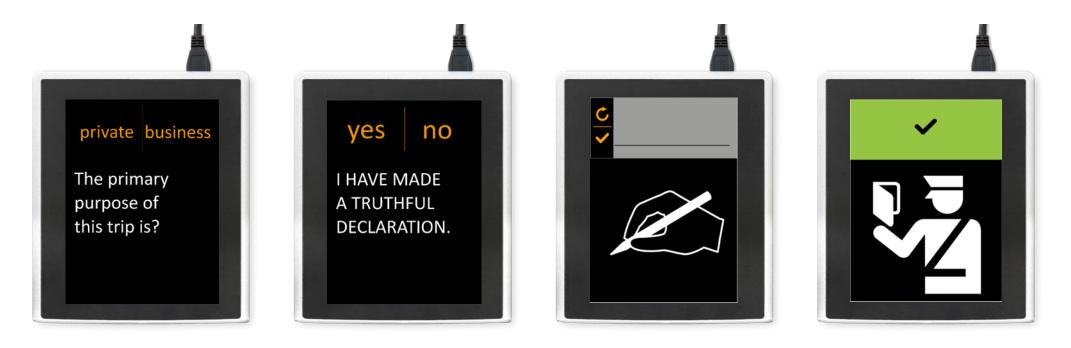

## **Application Example: Border Control**

Customized questionnaire can be answered via touch screen

Signature capture

Approval

フロ