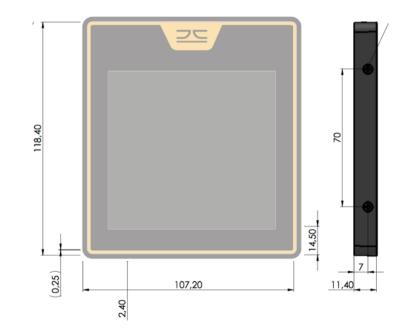

## LIVETOUCH QUATTRO Compact

Lightweight (133g) and thin enclosure

• Easy to integrate – ideal for Kiosk-, suitcase - and mobile solutions

QUATTRO Compact

For flat and rolled fingerprint:

٠

•