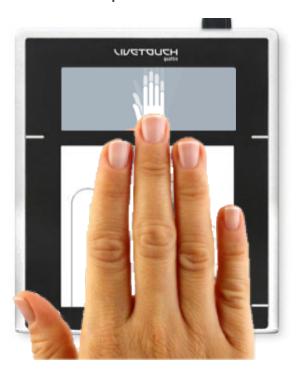

## Identifies typical capture errors and provides corrections

## Only fingertips are presented