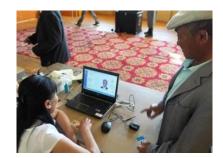

## LIVETOUCH QUATTRO

- 1<sup>st</sup> FAP 60 Mobile-ID FBI and BSI certified scanner
- Integrated user guidance: Perfect for self service use
- Integrated electronic signature
- > 3.000 scanners sold

## LIVETOUCH QUATTRO Compact

Lightweight (133g) and thin enclosure

• Easy to integrate – ideal for Kiosk-, suitcase - and mobile solutions

QUATTRO Compact

For flat and rolled fingerprint:

٠

•