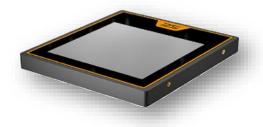

## LIVETOUCH QUATTRO Compact

Lightweight (133g) and thin enclosure

• Easy to integrate – ideal for Kiosk-, suitcase - and mobile solutions

QUATTRO Compact

For flat and rolled fingerprint:

٠

•