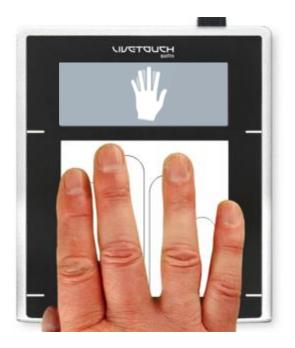

## Identifies typical capture errors and provides corrections

## Fingers placed outside capture area

## Fingers spread outside capture area