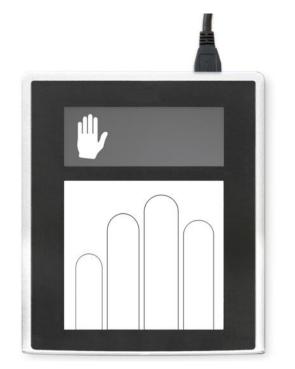

## Intuitive capture process also for non-trained users

Prompt for left fingers

Left fingers are captured

Left fingers captured successfully