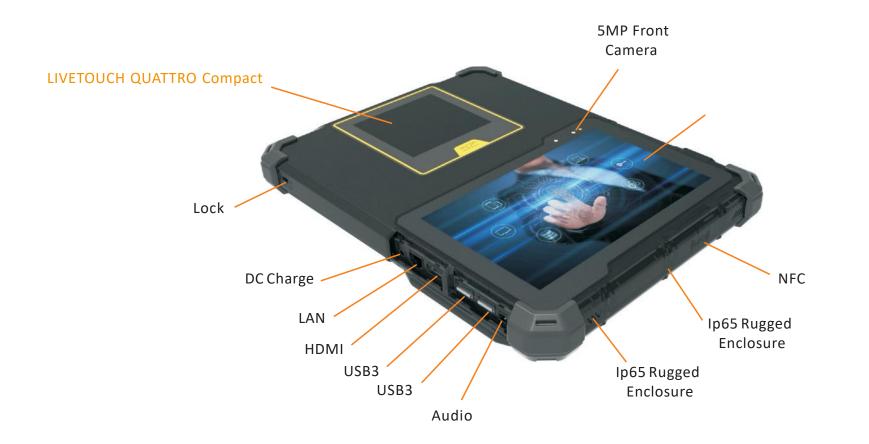

## LIVETOUCH QUATTRO Compact

Lightweight (133g) and thin enclosure

• Easy to integrate – ideal for Kiosk-, suitcase - and mobile solutions

QUATTRO Compact

For flat and rolled fingerprint:

٠

•