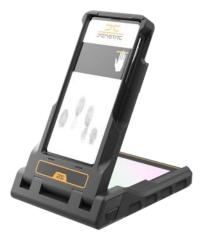

## LIVETOUCH QUATTRO

- 1<sup>st</sup> FAP 60 Mobile-ID FBI and BSI certified scanner
- Integrated user guidance: Perfect for self service use
- Integrated electronic signature
- > 3.000 scanners sold