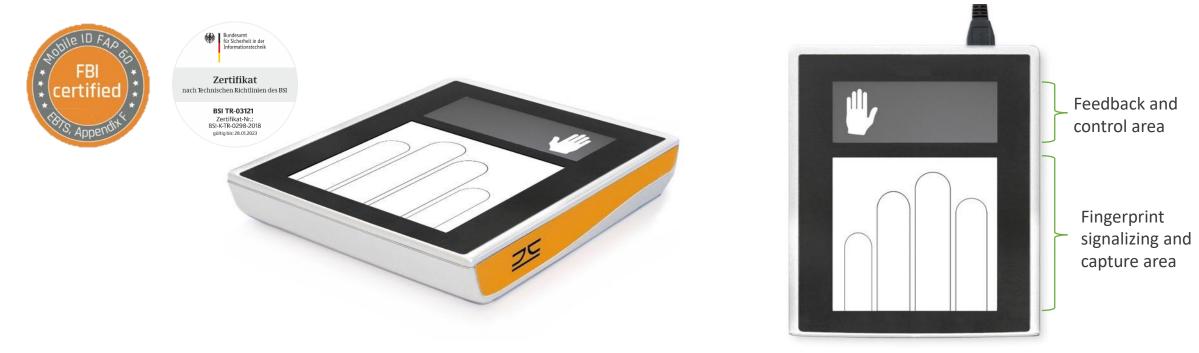

## LIVETOUCH QUATTRO

- 1<sup>st</sup> FAP 60 Mobile-ID FBI and BSI certified scanner
- Integrated user guidance: Perfect for self service use
- Integrated electronic signature
- > 3.000 scanners sold