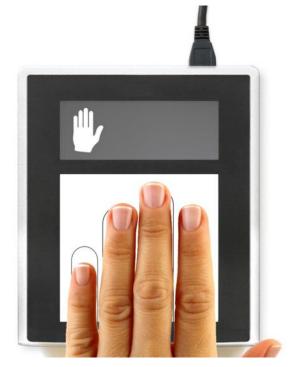

## Intuitive capture process also for non-trained users

Prompt for left fingers

Left fingers are captured

Left fingers captured successfully