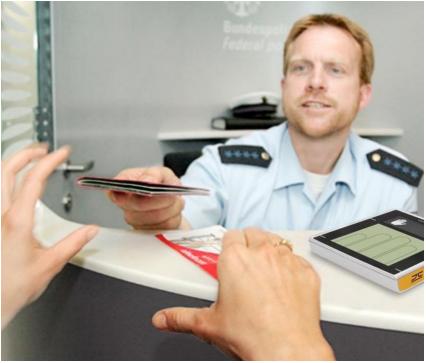

## Reference: Border control in Germany

Use case:Fingerprint check when entering the EuropeanUnion on all German airports

- **End-customer:** Federal Police of Germany
- Our customer: Sopra Steria

Number of units: 1.700 LIVETOUCH QUATTRO