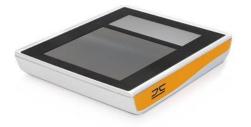

## LIVETOUCH QUATTRO

- 1<sup>st</sup> FAP 60 Mobile-ID FBI and BSI certified scanner
- Integrated user guidance: Perfect for self service use
- Integrated electronic signature
- > 3.000 scanners sold