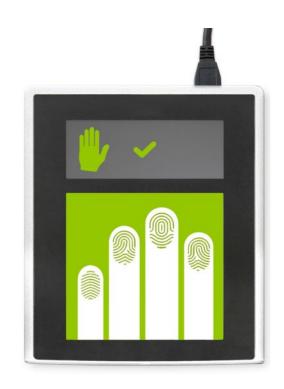

## Intuitive capture process also for non-trained users

Prompt for left fingers

Left fingers are captured

Left fingers captured successfully