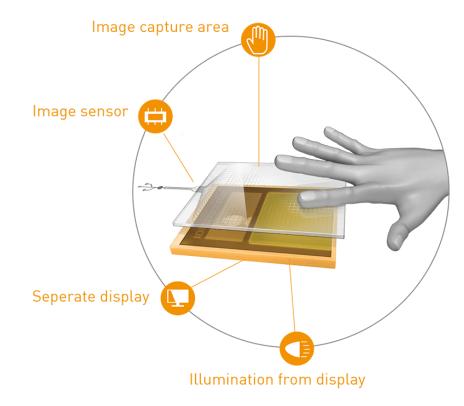

## Next generation fingerprint technology: Optical TFT

- Transparent
- Lightweight, compact
- Fingerprints & documents