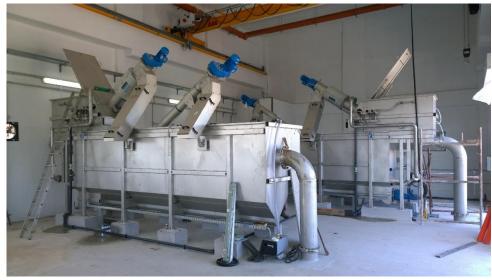

#### **Mechanical Sludge Treatment**

**WASTE WATER Solutions** 

Sludge Screening with the HUBER Strainpress ® WWTP Sindos

Sludge Thickening with HUBER S-Drum® Thickener WWTP Volos

Sludge Dewatering with the HUBER Screw Press Q-PRESS®

### **Typical Installation Examples**

**WASTE WATER Solutions** 

sludge screen with SP4 WWTP Psyttalia

sludge dewatering with Q-PRESS WWTP Costa Navarino