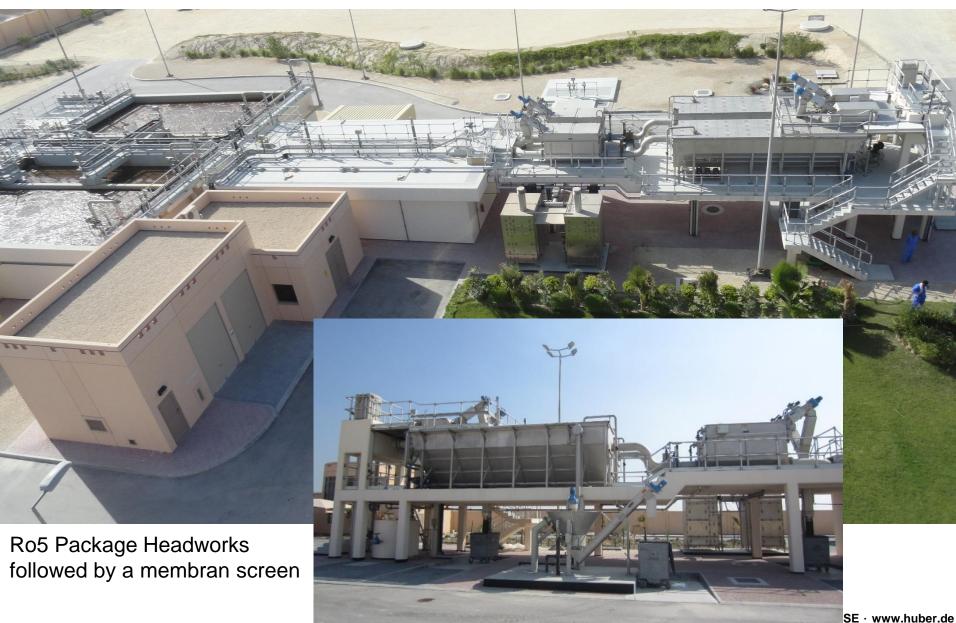

udge Treatment









No. 1 in waste water solutions – worldwide



### **Screening & Screenings Treatment**





HUBER Multi-Rake Bar Screen RakeMax® (Coarse & Fine Screening Applications)



HUBER Drum Screen LIQUID® Primary Clarifier Replacement and Membrane Screening



HUBER ROTAMAT® Drum Screens (Fine Screening Applications)



Screenings treatment with launder channel



Bar scree



Wedge section screen



Perforated plate screen



Mesh screen

# **Typical Installation Examples**







## **Grit Separation & Treatment**



**WASTE WATER Solutions** 



HUBER Complete Plant ROTAMAT® Ro 5 WWTP Aegion



HUBER Grit Treatment Plant RoSF 5



COANDA Grit Washer RoSF 4



unwashed grit



Washed & classified grit

HUBER SE · www.huber.de

# **Full Headworks Installation example**





#### **Sewer & Stormwater Treatment**





ROTAMAT® Storm Screen RoK 1 at an overflow



ROTAMAT® Storm Screen for stormwater discharges RoK 2 at an overflow



HUBER ROTAMAT® RoK4 for small Pumping Stations



HUBER Pumping Station Screen ROTAMAT® RoK4

HUBER SE · www.huber.de

#### **Tertiary Filtration / Primary Clarifier**







HUBER Sand Filter CONTIFLOW®



HUBER microscreens RoMem WWTP Heraklion



HUBER Disc Filter®



HUBER CarbonWin® Process for Primary Clarifier Replacement

#### **Mechanical Sludge Treatment**



**WASTE WATER Solutions** 



Sludge Screening with the HUBER Strainpress ® WWTP Sindos



Sludge Thickening with HUBER S-Drum® Thickener WWTP Volos



Sludge Dewatering with the HUBER Screw Press Q-PRESS®



www.huber.de

### **Typical Installation Examples**



*