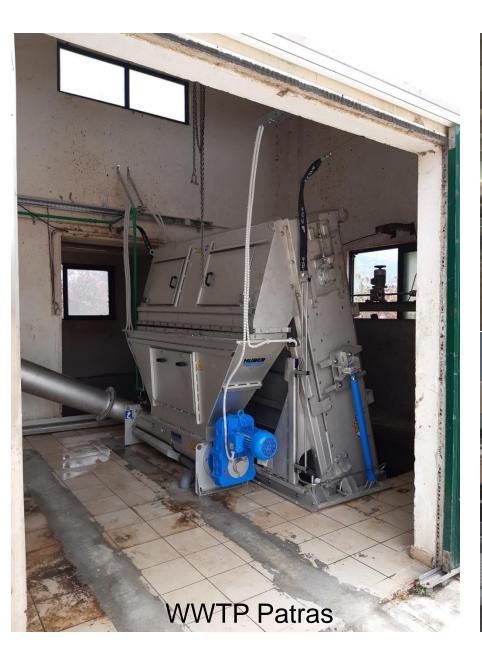

#### **Mechanical Sludge Treatment**

**WASTE WATER Solutions** 

Sludge Screening with the HUBER Strainpress ® WWTP Sindos

Sludge Thickening with HUBER S-Drum® Thickener WWTP Volos

Sludge Dewatering with the HUBER Screw Press Q-PRESS®