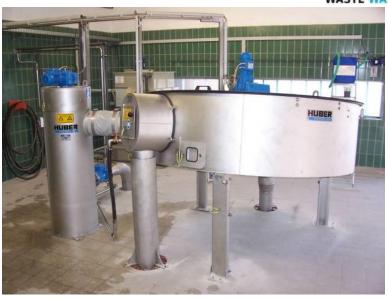

#### **Mechanical Sludge Treatment**

**WASTE WATER Solutions** 

Sludge Screening with the HUBER Strainpress ® WWTP Sindos

Sludge Thickening with HUBER S-Drum® Thickener WWTP Volos

Sludge Dewatering with the HUBER Screw Press Q-PRESS®

### **Typical Installation Examples**

**WASTE WATER Solutions** 

sludge screen with SP4 WWTP Psyttalia

sludge dewatering with Q-PRESS WWTP Costa Navarino