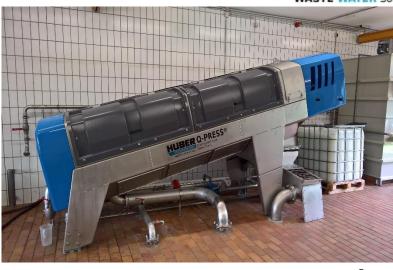

#### **Mechanical Sludge Treatment**

**WASTE WATER Solutions** 

Sludge Screening with the HUBER Strainpress ® WWTP Sindos

Sludge Thickening with HUBER S-Drum® Thickener WWTP Volos

Sludge Dewatering with the HUBER Screw Press Q-PRESS®