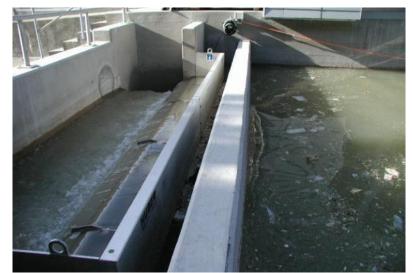

#### **Mechanical Sludge Treatment**

**WASTE WATER Solutions** 

Sludge Screening with the HUBER Strainpress ® WWTP Sindos

Sludge Thickening with HUBER S-Drum® Thickener WWTP Volos

Sludge Dewatering with the HUBER Screw Press Q-PRESS®

### **Typical Installation Examples**

**WASTE WATER Solutions** 

sludge screen with SP4 WWTP Psyttalia

sludge dewatering with Q-PRESS WWTP Costa Navarino