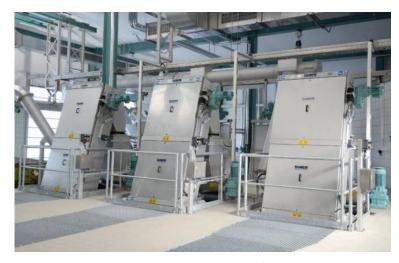

#### **Mechanical Sludge Treatment**

**WASTE WATER Solutions** 

Sludge Screening with the HUBER Strainpress ® WWTP Sindos

Sludge Thickening with HUBER S-Drum® Thickener WWTP Volos

Sludge Dewatering with the HUBER Screw Press Q-PRESS®

### **Typical Installation Examples**

**WASTE WATER Solutions** 

sludge screen with SP4 WWTP Psyttalia

sludge dewatering with Q-PRESS WWTP Costa Navarino