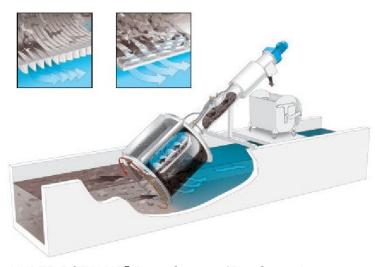

Screenings treatment with launder channel

Bar scree

Wedge section screen

Perforated plate screen

Mesh screen