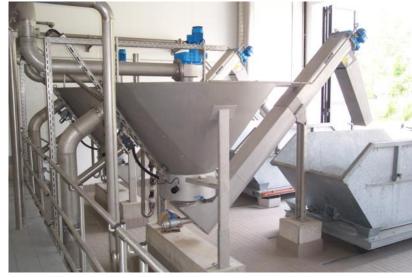

#### **Mechanical Sludge Treatment**

**WASTE WATER Solutions** 

Sludge Screening with the HUBER Strainpress ® WWTP Sindos

Sludge Thickening with HUBER S-Drum® Thickener WWTP Volos

Sludge Dewatering with the HUBER Screw Press Q-PRESS®

### **Typical Installation Examples**

**WASTE WATER Solutions** 

sludge screen with SP4 WWTP Psyttalia

sludge dewatering with Q-PRESS WWTP Costa Navarino