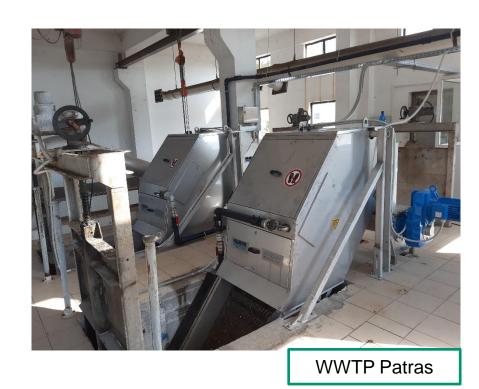

#### **Mechanical Sludge Treatment**

**WASTE WATER Solutions** 

Sludge Screening with the HUBER Strainpress ® WWTP Sindos

Sludge Thickening with HUBER S-Drum® Thickener WWTP Volos

Sludge Dewatering with the HUBER Screw Press Q-PRESS®

### **Typical Installation Examples**

**WASTE WATER Solutions** 

sludge screen with SP4 WWTP Psyttalia

sludge dewatering with Q-PRESS WWTP Costa Navarino