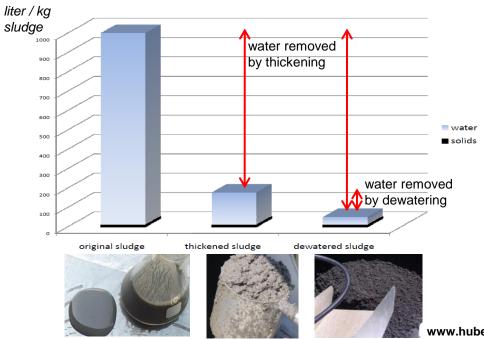

Mechanical Treatment

Mechanical Sludge Treatment

No. 1 in waste water solutions – worldwide