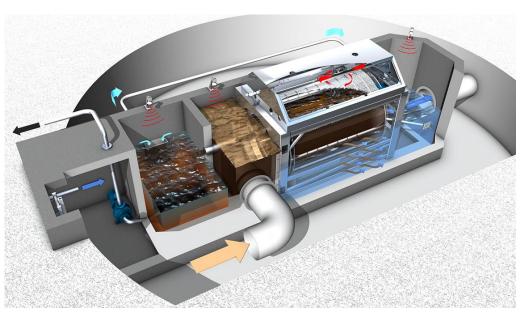

#### **Mechanical Sludge Treatment**

**WASTE WATER Solutions** 

Sludge Screening with the HUBER Strainpress ® WWTP Sindos

Sludge Thickening with HUBER S-Drum® Thickener WWTP Volos

Sludge Dewatering with the HUBER Screw Press Q-PRESS®