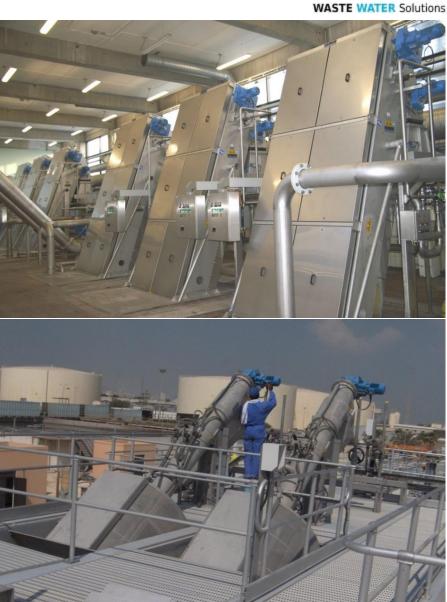

# **Typical Installation Examples**

#### **Sewer & Stormwater Treatment**

ROTAMAT® Storm Screen RoK 1 at an overflow

ROTAMAT® Storm Screen for stormwater discharges RoK 2 at an overflow

HUBER ROTAMAT® RoK4 for small Pumping Stations

HUBER Pumping Station Screen ROTAMAT® RoK4