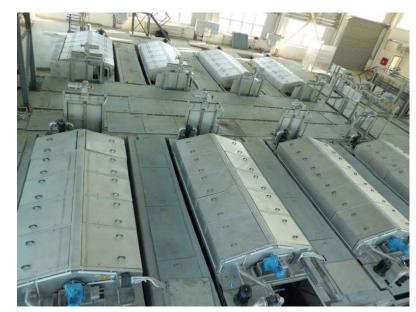

# **Typical Installation Examples**

#### **Mechanical Sludge Treatment**

**WASTE WATER Solutions** 

Sludge Screening with the HUBER Strainpress ® WWTP Sindos

Sludge Thickening with HUBER S-Drum® Thickener WWTP Volos

Sludge Dewatering with the HUBER Screw Press Q-PRESS®